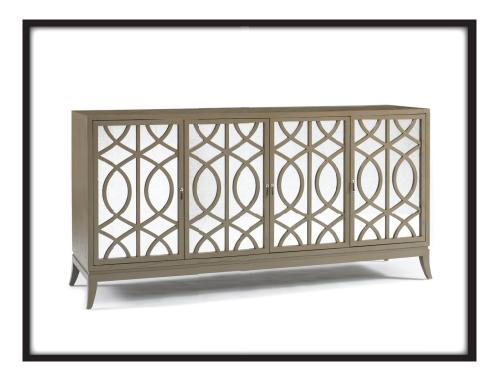

ITEM NUMBER OPTIONS PRICE OVERALL DIMENSIONS

FP-371-525 Smoke \$4650 72"W x 20"D x 36"H

PRODUCT INFO Another long awaited line extension of the Gate Armoire, we developed a multi use credenza for either in a dining room or in a living room

as a media piece. Beautiful distressed eglomise mirror to contrast with the Gate trellis wood work detail. Imported.

MATERIALS Eglomise mirrored door, Veneer on hardwood. Solid Nickel hardware.

CARE INFO WOOD: Frequently dust the exposed surfaces with a clean soft natural cloth that is damp with water.