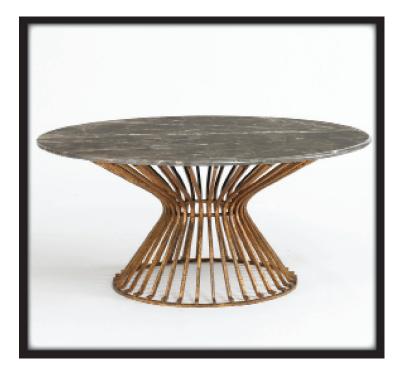

ITEM NUMBER OPTIONS PRICE OVERALL DIMENSIONS

FP-371-831 Brown Marble/Antique Gold \$2850 48"diameter x 18"H

PRODUCT INFO A perfect match of Mid-Century minimalism and Art Deco luxury. The hand crafted solid metal pedestal base with a richly veined,

honed marble top adds a signature decorative element. Imported.

MATERIALS Stone top with hand applied gold leaf on metal base.

CARE INFO STONE: Clean stone surfaces with a soft cloth and mild liquid dishwashing detergent and warm water. Do not use products that contain