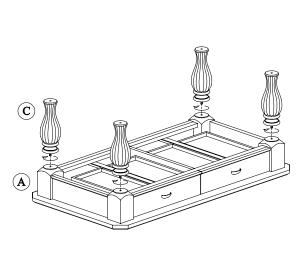

## ASSEMBLY STEPS:

- 1. Carefully place the Table Top upside down on a clean, soft surface such as a blanket or carpet.
- 2. Attach a Post to the corner of the Table Top and tighten hand tight.
- 3. Attach the Bottom Shelf to the bottom of the Posts using the Base Foot (D), tightened hand tight.
- 4. If desired, attach the Casters (E) to the bottom of the Bottom Shelf (B). Tighten with the Wrench (F).

Carefully set the assembled table upright.

Step 1 & 2

Step 3 & 4