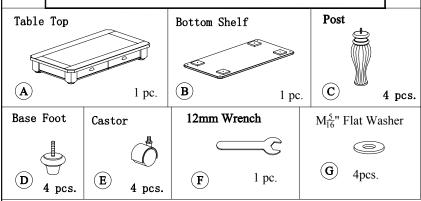

## Components and Hardware List

Be sure to check all packing material carefully for small parts, which may have come loose inside the carton during shipment.