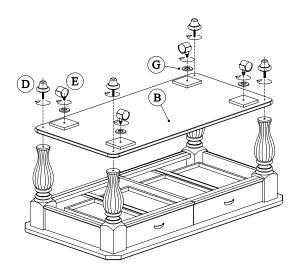

## ASSEMBLY STEPS:

- 1. Carefully place the Table Top upside down on a clean, soft surface such as a blanket or carpet.
- 2. Attach a Post to the corner of the Table Top and tighten hand tight.
- 3. Attach the Bottom Shelf to the bottom of the Posts using the Base Foot (D), tightened hand tight.
- 4. If desired, attach the Casters (E) to the bottom of the Bottom Shelf (B). Tighten with the Wrench (F).

Carefully set the assembled table upright.

Step 1 & 2

Step 3 & 4