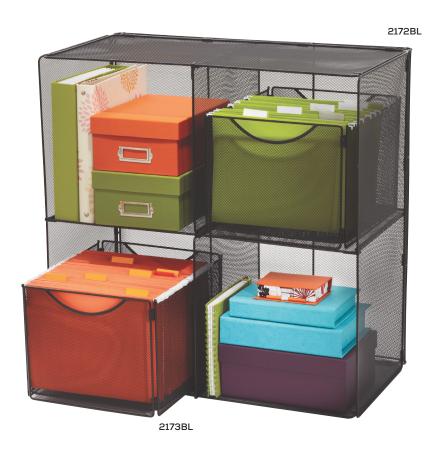

## Onyx<sup>™</sup> Mesh Cubes

Create a cube sensation with Onyx™ organization! Design any workspace in style with four mesh cubes with optional bins. Made with steel mesh construction, these cubes collapse for compact storage when not in use. Cubes are stackable up to three high and each cube holds 20 lbs. Quick and easy assembly with no tools required. Cube bins sold in packs of two. Limited Lifetime Warranty.

|        |                      | Dimensions       | Ship    | Price   |
|--------|----------------------|------------------|---------|---------|
| Model  | Description          | WxDxH            | Wt.     | Each    |
| 2172BL | Onyx™ Mesh Cubes     | 28½ x 14½ x 28½" | 16 lbs. | \$98.00 |
| 2173BL | Onyx™ Mesh Cube Bins | 12½ x 14 x 10"   | 7 lbs.  | 23.50   |