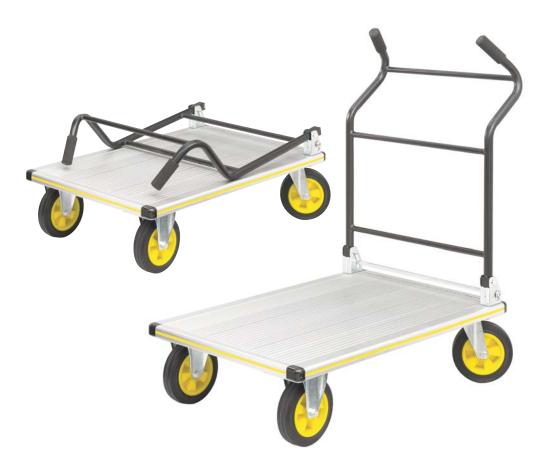

## Stow-Away® Platform Trucks

Lightweight, yet still big enough to get the job done. Versatile, collapsible truck will fit neatly into small spaces for compact storage. Lightweight aluminum frame and decking give this truck the capacity to transport bulky loads with ease. The Stow-Away® Platform Truck has a quick-release mechanism to unfold the handle. Features include aluminum frame and decking (usable platform area measures: 24"W x 39"D), the handle unfolds to 40"H working height, 7" diameter solid rubber tires and 1000 lb. capacity. Attaching the casters is the only assembly required.

| Model | Description               | Overall Dimensions<br>Extended | (W x D x H)<br>Collapsed | Ship<br>Weight | Price<br>Each |
|-------|---------------------------|--------------------------------|--------------------------|----------------|---------------|
| 4053  | Stow-Away® Platform Truck | 24 x 39 x 40"                  | 24 x 39 x 16"            | 52 lbs.        | \$460.00      |