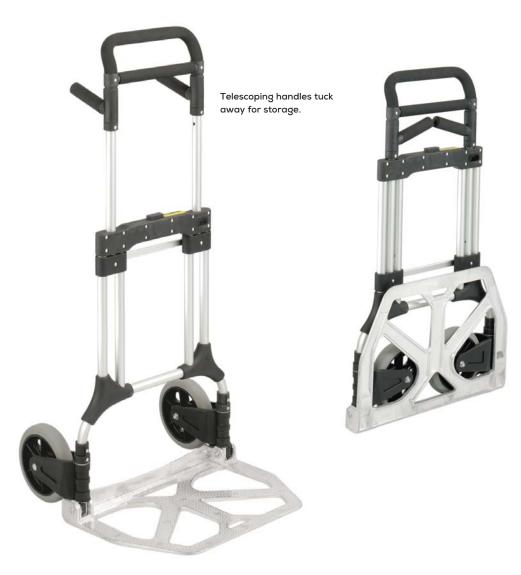

## Heavy-Duty Stow-Away® Hand Truck

This versatile, collapsible truck will fit neatly into small spaces for compact storage. Lightweight aluminum frame for easy transport, the 500 lb. capacity is suitable for most office use. Features include, 8" diameter solid rubber tires, a 23"W x 15½"D toe plate, and telescoping handles that tuck away for storage.

|        |                       | Dimensions (W x D x H) |               | Ship    | Price    |
|--------|-----------------------|------------------------|---------------|---------|----------|
| Model  | Description           | Extended               | Collapsed     | Weight  | Each     |
| 4055NC | Heavy-Duty Stow-Away® | 23 x 24 x 50"          | 23 x 3 x 39½" | 31 lbs. | \$362.00 |