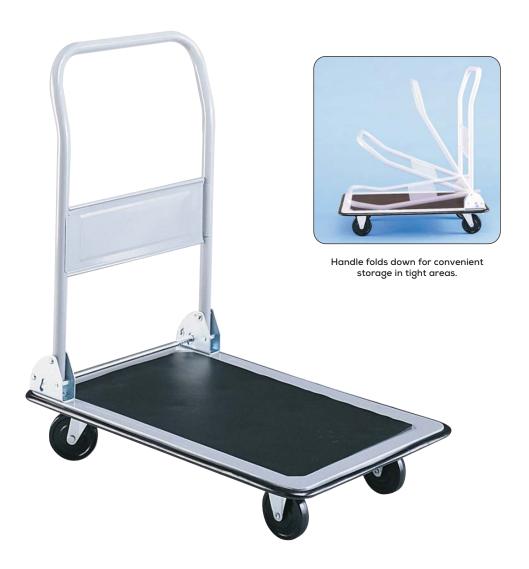

## **Economy Platform Truck**

Industrial strength and quality at a surprisingly low price. Solid, all-welded steel frame with 400 lb. (4072) or 500 lb. (4063) weight capacity. Features include a large platform with anti-skid mat and big 4" casters— two stationary and two swivel for easy maneuverability on any surface, folding handle for easy storage and %" wrap-around vinyl bumper to protect doors and furniture from damage. Strong, chip-resistant light Gray enamel finish with black vinyl trim.