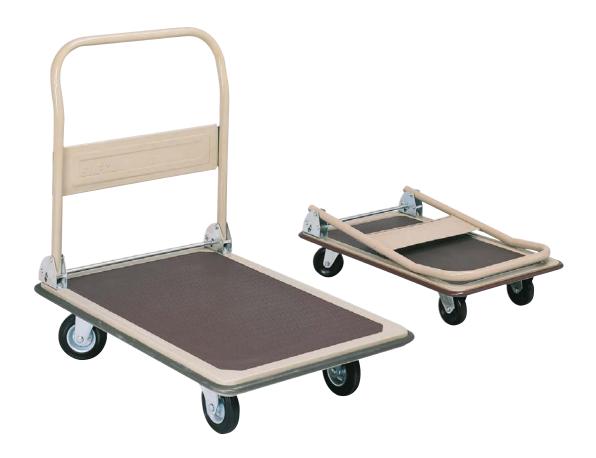

## FoldAway™ Platform Truck

Safco's FoldAway™ Platform Trucks are designed for versatility and efficient use of space. They're ideal for use in the office, back-room sales and repair areas. Folding capability allows you to keep these trucks close at hand for immediate use. Heavy-duty steel construction with large rubber casters, non-skid vinyl surface on platform and wraparound vinyl bumper protects walls and furniture. Rolls easily on two stationary and two swivel casters, handle folds down for easy storage. Tropic Sand powder coat finish with Dark Brown vinyl trim.