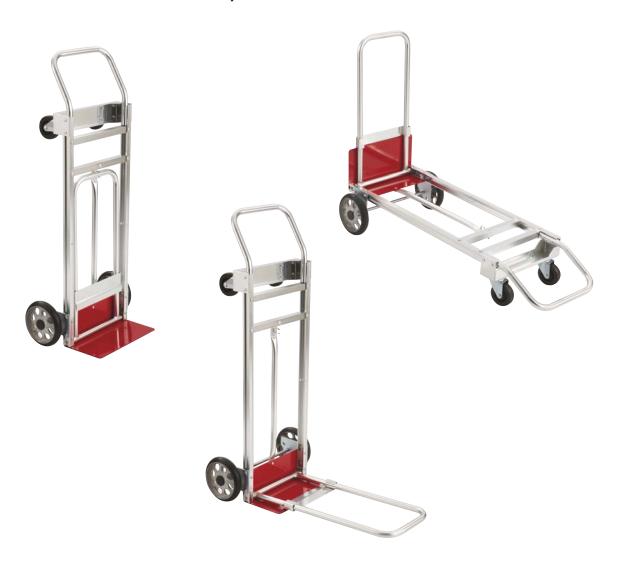

## 3-Way Convertible Hand Truck

This Hand Truck converts easily from a standard two-wheel truck to an extended shoe two-wheel truck to a four-wheel platform truck. Heavy-duty extruded aluminum frame is bolted together for extra strength. 29" x 12" extended shoe folds down for oversize loads and serves as the handle for the platform truck. The  $14" \times 8"$  steel shoe is guaranteed for 10 years. Two cast aluminum wheels with molded-on solid rubber tires and two 4" x 11/6" swivel casters for use as a platform truck. 500 lbs. capacity as 2-wheel hand truck, 600 lb capacity as platform truck. Natural aluminum frame with red and black accent stripes. Quick and easy assembly.

|       |                        |           | Ship   | Price    |
|-------|------------------------|-----------|--------|----------|
| Model | Description            | WxH       | Weight | Each     |
| 4074  | Convertible Hand Truck | 20½ x 48" | 39 lbs | \$708.00 |