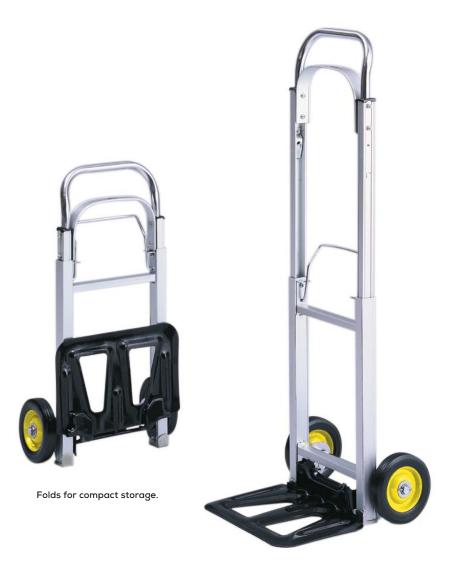

## Hide-Away® Hand Truck

Collapsible handle and fold-up toe plate for compact storage allows you to keep the truck close at hand for immediate use. The 250 lb. capacity makes it suitable for most office use. Lightweight aluminum frame with a  $9" \times 14"$  steel toe plate and 6" dia. rubber tires on a steel hub. Size extended: 15%~W~x~16%~D~x~43%"H; size collapsed: 15%W~x~8D~x~29"H

|       | Description                 | Ship<br>Weight | Price<br>Each |
|-------|-----------------------------|----------------|---------------|
| Model |                             |                |               |
| 4061  | Aluminum Folding Hand Truck | 19 lbs.        | \$120.00      |