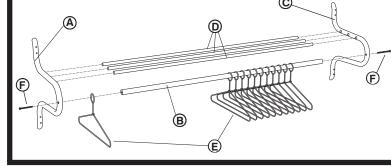

## SHELF RACK WITH HANGERS

MODEL 4164 4210 4211

| PARTS LIST     |                            |      |          |
|----------------|----------------------------|------|----------|
| LETTER<br>CODE | DESCRIPTION                | QTY. | PART NO. |
| A              | Left End Bracket           | 1    | 4164-02  |
|                | Hanger Pole – 24"          | 1    | 4210-01  |
| B              | Hanger Pole – 36"          | 1    | 4211-01  |
|                | Hanger Pole – 48"          | 1    | 4164-01  |
| C              | Right End Bracket          | 1    | 4164-03  |
|                | Shelf Tube – 24"           | 3    | 4210-04  |
| D              | Shelf Tube – 36"           | 3    | 4211-04  |
|                | Shelf Tube – 48"           | 3    | 4164-04  |
| E              | Hanger                     | 12   | 4164-05  |
| F              | Bolt                       | 2    | 4164-23  |
| G              | Mounting Screw (not shown) | 8    | 4164-22  |

NOTE: due to the potential weight of a full rack, we do not recommend mounting to a drywall (wallboard) surface unless both end brackets are fastened into wood or metal studs.

Locate the A Left End Bracket (when placed on the left, it's the one with three large holes on the upper tube, facing the future CENTER of the unit).

Place the bracket against the wall at the desired height and position, and mount to wall with fasteners appropriate to the particular wall surface (Mounting Screws G) included are intended for WOOD surface only; fasteners for other surfaces not included).

Using the B Hanger Pole (with the larger diameter) as a spacer between them, mount the C Right End Bracket loosely to the wall IN THE TOP MOUNTING HOLE ONLY, making certain the tops of the two end brackets are level with each other.

Tilt the right end bracket to the side until you can insert the three D Shelf Tubes into the large holes in the end brackets, then return the right end bracket to its proper position and finish mounting it.

Slide the E Hangers onto the B Hanger Pole, and insert between the end brackets; fasten at each end with F Bolts through the brackets and into the pole ends.

Safco Products Company, New Hope, MN 55428