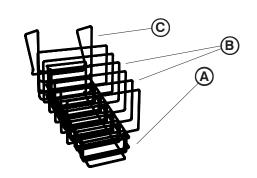

## PanelMate® Waterfall Sorter

MODEL NUMBER

4156

| PARTS LIST     |                     |      |          |
|----------------|---------------------|------|----------|
| LETTER<br>CODE | DESCRIPTION         | QTY. | PART NO. |
| A              | Sorter Base         | 1    | 4146-02  |
| B              | Divider             | 6    | 4146-03  |
| C              | Single Panel Hanger | 1    | 4152-02  |