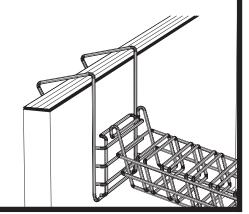

Attach Sorter Base as shown at right. Note: for proper support, do not hang Sorter Base from the lowest thin wire of the hanger. Finally, slide Dividers between close-set loops in Sorter Base.

4155-37: Rev. 1; 9/96