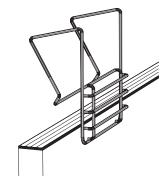

Please specify color (Charcoal, Putty or Light Gray) when corresponding about parts.

Place Single Panel Hanger over office panel, as shown at left (you may have to spread the wire hanger slightly for thicker panels, but take care not to over-bend).