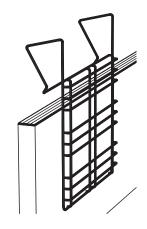

Please specify color (Charcoal, Putty or Light Gray) when corresponding about parts.

Place Mini-GridWall hanger over office panel, as shown at left (you may have to spread the wire hanger slightly for thicker panels, but take care not to over-bend).