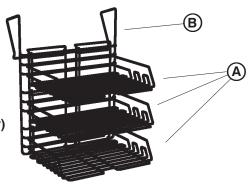

## PanelMate® Triple Tray

MODEL NUMBER

4150

| PARTS LIST     |               |      |          |
|----------------|---------------|------|----------|
| LETTER<br>CODE | DESCRIPTION   | QTY. | PART NO. |
| A              | Letter Tray   | 3    | 4140-01  |
| B              | Mini-GridWall | 1    | 4150-01  |