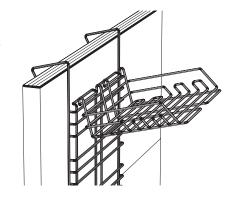

Attach Letter Trays as shown at right. Note: for proper support, do not hang tray from the lowest thin wire of the hanger.

4150-37: Rev. 1; 9/96