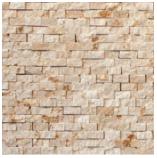

## **Modern Collection**

Add dimension to walls with the SOLISTONE Modern Collection. A natural split-faced stone, each 12" x 12" mesh-back tile displays an exquisite texture for three-dimensional design, inside and out. Feature walls, fireplaces, backsplashes, bathrooms and bedrooms are just some of the unique places to apply the Modern Collection.

Style Mesh Tile

Tile Size 12" x 12" (30.5 x 30.5cm)
Cube Size .5" x .75" (1.27 x 1.9cm)
Thickness .375" x .75" (.95 x 1.9cm)
Application Exterior/Interior

**4022 Beaux** Natural Quartzite

4023 Still Life Natural Marble

**4024 Fauve** Natural Marble

**4025 Opera** Natural Marble

**4026 Dada** Natural Marble

**4027 Madrid** Natural Marble