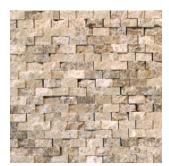

## **Modern Collection**

Add dimension to walls with the SOLISTONE Modern Collection. A natural split-faced stone, each 12" x 12" mesh-back tile displays an exquisite texture for three-dimensional design, inside and out. Feature walls, fireplaces, backsplashes, bathrooms and bedrooms are just some of the unique places to apply the Modern Collection.

Style Mesh Tile

Tile Size 12" x 12" (30.5 x 30.5cm)
Cube Size .5" x .75" (1.27 x 1.9cm)
Thickness .375" x .75" (.95 x 1.9cm)
Application Exterior/Interior

**4022 Beaux** Natural Quartzite

4023 Still Life Natural Marble