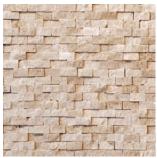

## **Modern Collection**

Add dimension to walls with the SOLISTONE Modern Collection. A natural split-faced stone, each 12" x 12" mesh-back tile displays an exquisite texture for three-dimensional design, inside and out. Feature walls, fireplaces, backsplashes, bathrooms and bedrooms are just some of the unique places to apply the Modern Collection.

Style Mesh Tile

Tile Size 12" x 12" (30.5 x 30.5cm)
Cube Size .5" x .75" (1.27 x 1.9cm)
Thickness .375" x .75" (.95 x 1.9cm)
Application Exterior/Interior

**4022 Beaux** Natural Quartzite

4023 Still Life Natural Marble

**4024 Fauve** Natural Marble

**4025 Opera** Natural Marble

**4026 Dada** Natural Marble

**4027 Madrid** Natural Marble