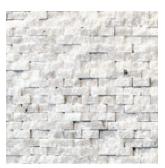

## **Modern Collection**

Add dimension to walls with the SOLISTONE Modern Collection. A natural split-faced stone, each 12" x 12" mesh-back tile displays an exquisite texture for three-dimensional design, inside and out. Feature walls, fireplaces, backsplashes, bathrooms and bedrooms are just some of the unique places to apply the Modern Collection.

Style Mesh Tile

Tile Size 12" x 12" (30.5 x 30.5cm)
Cube Size .5" x .75" (1.27 x 1.9cm)
Thickness .375" x .75" (.95 x 1.9cm)
Application Exterior/Interior

**4022 Beaux** Natural Quartzite

4023 Still Life Natural Marble