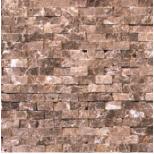

## **Modern Collection**

Add dimension to walls with the SOLISTONE Modern Collection. A natural split-faced stone, each 12" x 12" mesh-back tile displays an exquisite texture for three-dimensional design, inside and out. Feature walls, fireplaces, backsplashes, bathrooms and bedrooms are just some of the unique places to apply the Modern Collection.

Style Mesh Tile

Tile Size 12" x 12" (30.5 x 30.5cm)
Cube Size .5" x .75" (1.27 x 1.9cm)
Thickness .375" x .75" (.95 x 1.9cm)
Application Exterior/Interior

**4022 Beaux** Natural Quartzite

4023 Still Life Natural Marble

**4024 Fauve** Natural Marble

**4025 Opera** Natural Marble

**4026 Dada** Natural Marble

**4027 Madrid** Natural Marble