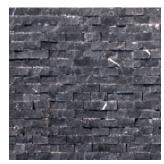

## **Modern Collection**

Add dimension to walls with the SOLISTONE Modern Collection. A natural split-faced stone, each 12" x 12" mesh-back tile displays an exquisite texture for three-dimensional design, inside and out. Feature walls, fireplaces, backsplashes, bathrooms and bedrooms are just some of the unique places to apply the Modern Collection.

**4024 Fauve** Natural Marble

**4025 Opera** Natural Marble

**4026 Dada** Natural Marble

**4027 Madrid** Natural Marble