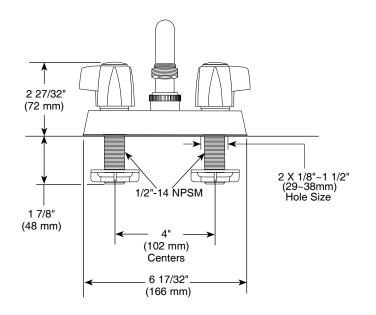

## UTILITY FAUCET

Two handle Laundry/Basin Faucet

## STANDARD SPECIFICATIONS

- Two handle utility faucets for exposed mounting on 2 or 3 hole sinks with 4" centers.
- The fully replaceable, washerless valve design rotates from the full-off position to the full-on position in 90°.
- The valve stems on the hot and cold stems are interchangeable.
- 1/2"-14 NPSM threaded male inlet shanks.