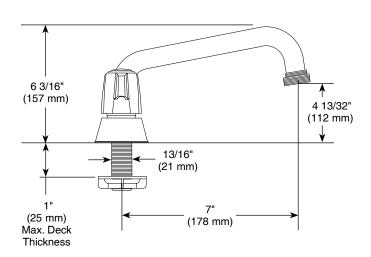

## UTILITY FAUCET

Two handle Laundry/Basin Faucet

## STANDARD SPECIFICATIONS

- Two handle utility faucets for exposed mounting on 2 or 3 hole sinks with 4" centers.
- The fully replaceable, washerless valve design rotates from the full-off position to the full-on position in 90°.
- The valve stems on the hot and cold stems are interchangeable.
- 1/2"-14 NPSM threaded male inlet shanks.