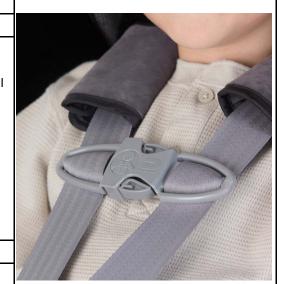

## **Description**

Lock Tite chest clip helps position harness straps for optimal performance. It's super-strong and curved for a comfortable fit. For all harness webbing up to 1.5"/39 mm.

Product Launch Date September-11

## Features and Benefits

• Super strong design Crash tested to stay fastened

Nylon material
Does not bend, warp or break

Pop-open design
Unfastens with one hand

• Slightly curved shape Properly fits an infant's chest

Holds harness straps close
Optimizes harness performance

• Dimensions 0.75" H x 6" W x 2" D (1.9 x 15.2 x 5 cm)

• Weight 0.15lbs (0.07 kg)

| Packaging Information |     |         |       |         |         |         |                |
|-----------------------|-----|---------|-------|---------|---------|---------|----------------|
| Package               | Qty | Weight  | Cube  | Н       | W       | D       | UPC/UCC        |
| Unit                  | 1   | 0.15 lb | 0.024 | 7.3 in  | 7.1 in  | 0.8 in  | 677726402564   |
|                       |     | 0.07 kg | 0.001 | 18.5 cm | 18.0 cm | 2.0 cm  |                |
| Inner                 | 6   | 1.10 lb | 0.179 | 7.5 in  | 5.5 in  | 7.5 in  | 10677726402561 |
|                       |     | 0.50 kg | 0.005 | 19.1 cm | 14.0 cm | 19.1 cm |                |
| Master                | 24  | 6.61 lb | 0.896 | 15.8 in | 11.8 in | 8.3 in  | 20677726402568 |
|                       |     | 3.00 kg | 0.025 | 40.1 cm | 30.0 cm | 21.1 cm |                |