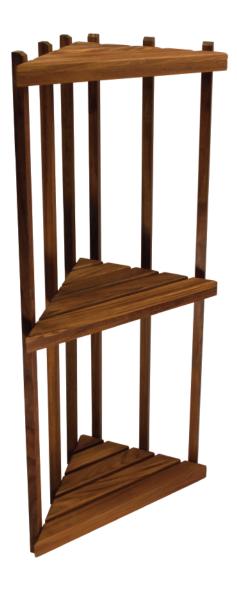

## **Corner Shelf**

- Use it in or outside the shower or wherever you want by the pool, on the deck, in the garden, etc.
- Marine grade stainless steel hardware is used
- All screws are countersunk and joints are glued.
- Assembly is required
- The bottom has anti mold microbial rubber bonded to it

## **Dimensions**:

■ 16"L x 12"D x 36"H (406 x 304 x 914mm)