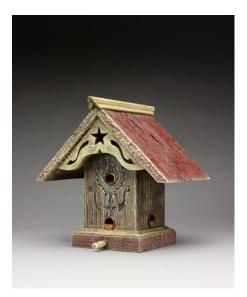

## The Liberty Bird Feeder

The Heart & Eagle Liberty Bird Feeder is handcrafted of century old barn timbers. Rather than allow a once prominent feature of the American landscape fade into a distant memory, John Guertin has transformed the red barn of days gone by into a work of art and a nature refuge. The Heart & Eagle Company feeders and houses embody the American past and the spirit of rebirth. You will find no other piece available today to match the quality of craftsmanship and design found in every Heart & Eagle Company piece. That is why Griffith Creek Designs is so proud to present this line of feeders and houses.

- Measures 14 x 14 x 14 Inches; Weight: 8 Lbs
- Each Piece is an Original Creation & Will Vary Slightly
- Copper Fittings Guard Against Squirrels/Sparrows
- Roof Easily Removes for Filling
- Sealed in Bird-Safe Marine Varnish
- Antique Laundry Pin Perch
- Unique Plexiglass Window to Determine Seed Level
- 3Lb Seed Capacity Holds Traditional & Fine Seed