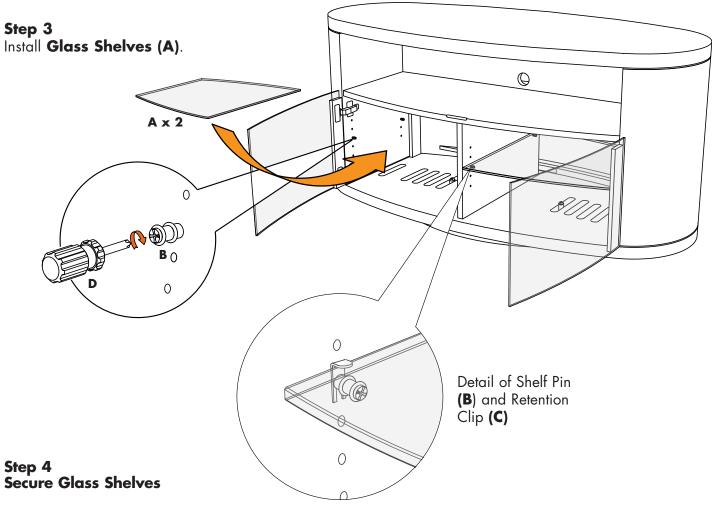

To secure the shelves on your Revo unit, it is necessary to use the Glass Retention Clip (C), which is secured by the Shelf Pin **(B)**.

1. Install the 8 Shelf Pins (B) at desired location, 4 shelf pins per shelf. 2.

Install Glass Shelves (A x 2)

Install Retention Clips (C) as shown in "Pin Assembly 3. Diagram"

Secure by tightening the Shelf Pin (B) with Phillips 4. Screwdriver (D).

1 : Retention clip (C)

2 : Glass Shelf (A)

3 : Shelf Pin (B)

4 : Cabinet wall

Retention clip (C)

Shelf pin (B)