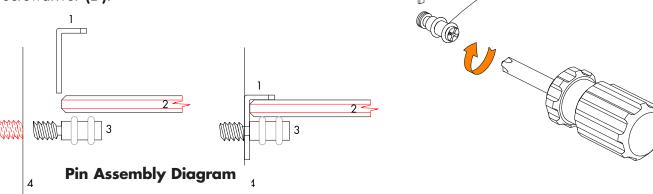

To secure the shelves on your Revo unit, it is necessary to use the Glass Retention Clip (C), which is secured by the Shelf Pin **(B)**.

1. Install the 8 Shelf Pins (B) at desired location, 4 shelf pins per shelf. 2.

Install Glass Shelves (A x 2)

Install Retention Clips (C) as shown in "Pin Assembly 3. Diagram"

Secure by tightening the Shelf Pin (B) with Phillips 4. Screwdriver (D).

1 : Retention clip (C)

2 : Glass Shelf (A)

3 : Shelf Pin (B)

4 : Cabinet wall

Retention clip (C)

Shelf pin (B)