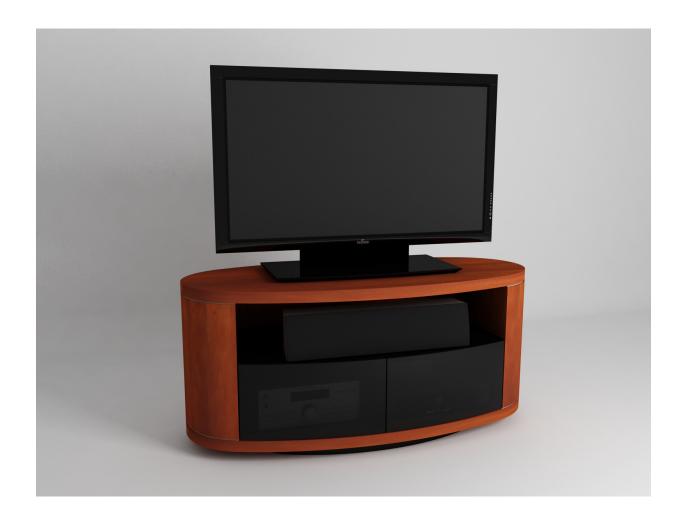

Install Glass Shelves (A x 2)

Install Retention Clips (C) as shown in "Pin Assembly 3. Diagram"

Secure by tightening the Shelf Pin (B) with Phillips 4. Screwdriver (D).

1 : Retention clip (C)

2 : Glass Shelf (A)