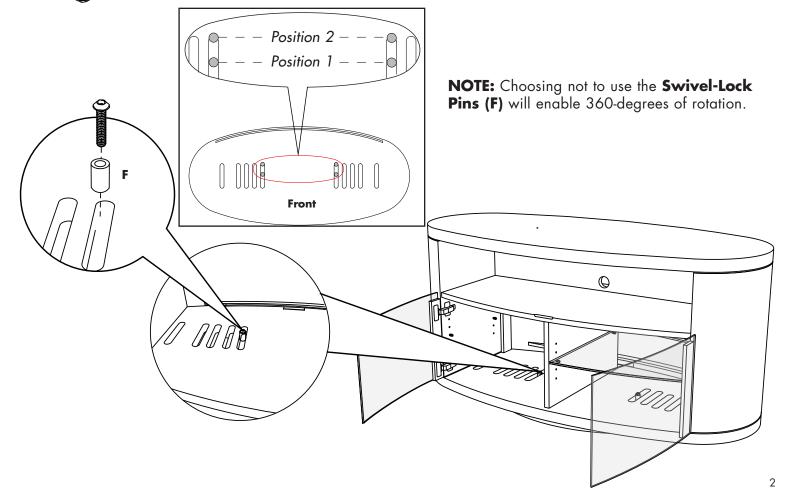

### Step 2

Revo 9981 features a swiveling base.

Note that **Swivel-Lock Pins (F)** are factory-installed at *Position 2* to prevent swiveling during shipment.

To enable swiveling motion of 15-degrees to left and 15-degrees to right, use provided **Allen Wrench (E)** to remove both **Swivel-Lock Pins (F)** from factory position (*Position 2*) and re-install them at *Position 1*.