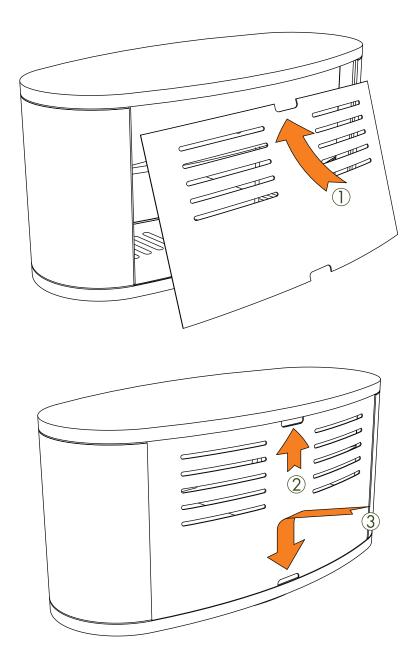

# Step 5 Install Back Panel.

The back panel comes pre-installed. Follow illustrations below for installation and removal.

Revo<sup>TM</sup> 9981