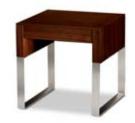

## 1746 END TABLE

Overall Dimensions (H x W x D) 22.25 x 22.25 in  $\frac{1}{2}$  56 x 56 x 56 cm Weight 57 lbs  $\frac{1}{2}$  26 kg