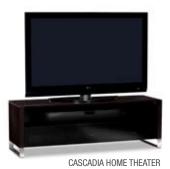

## 6202 CONSOLE/LAPTOP DESK

Overall Dimensions (H x W x D) 29.25 x 47.75 x 19.25 in • 75 x 121 x 49 cm Weight 81 lbs • 37 kg

The CASCADIA collection includes home theater cabinets, occasional tables and home office furniture that are designed to coordinate beautifully.