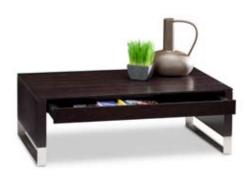

CASCADIA combines the natural warmth of hardwood veneers with satin-nickel finished steel legs. Comprised of a mid-sized coffee table, end table and console, each piece includes a drawer that is perfect for keeping laptops, tablets, gaming controllers and remote controls out of sight.

## CASCADIA™ TABLES

- Console 6202 integrates wire retention slots into the drawer, making it a perfect rechargeable station in an entryway.
- Console drawer can store and charge most laptops, making it an ideal laptop desk.