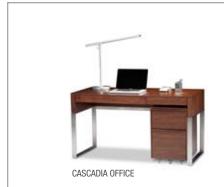

## 6202 CONSOLE/LAPTOP DESK

Overall Dimensions (H x W x D) 29.25 x 47.75 x 19.25 in • 75 x 121 x 49 cm Weight 81 lbs • 37 kg

The CASCADIA collection includes home theater cabinets, occasional tables and home office furniture that are designed to coordinate beautifully.