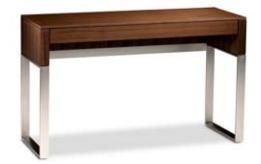

## CASCADIA™ TABLES

- Console 6202 integrates wire retention slots into the drawer, making it a perfect rechargeable station in an entryway.
- Console drawer can store and charge most laptops, making it an ideal laptop desk.

## 6202 CONSOLE/LAPTOP DESK

Overall Dimensions (H x W x D) 29.25 x 47.75 x 19.25 in • 75 x 121 x 49 cm Weight 81 lbs • 37 kg

The CASCADIA collection includes home theater cabinets, occasional tables and home office furniture that are designed to coordinate beautifully.