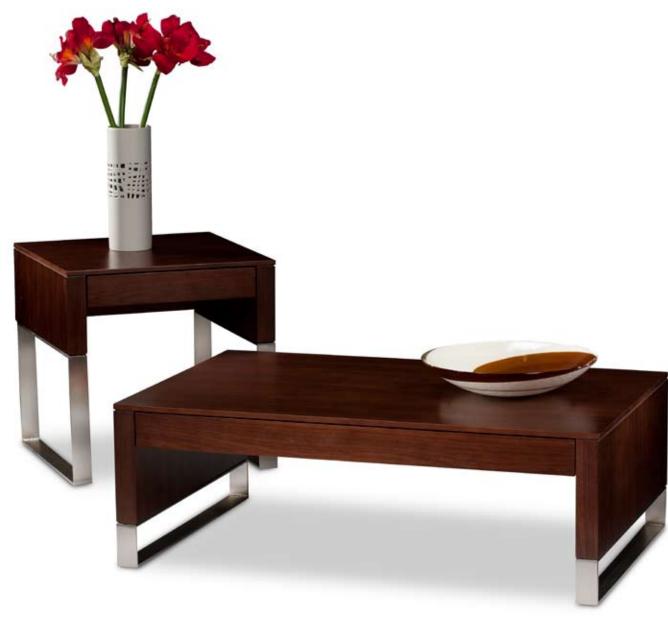

CASCADIA combines the natural warmth of hardwood veneers with satin-nickel finished steel legs. Comprised of a mid-sized coffee table, end table and console, each piece includes a drawer that is perfect for keeping laptops, tablets, gaming controllers and remote controls out of sight.

Overall Dimensions (H x W x D) 15 x 44.25 x 28 in = 39 x 112 x 72 cm Weight 95 lbs = 43 kg

## 1746 END TABLE

Overall Dimensions (H x W x D) 22.25 x 22.25 in  $\frac{1}{2}$  56 x 56 x 56 cm Weight 57 lbs  $\frac{1}{2}$  26 kg