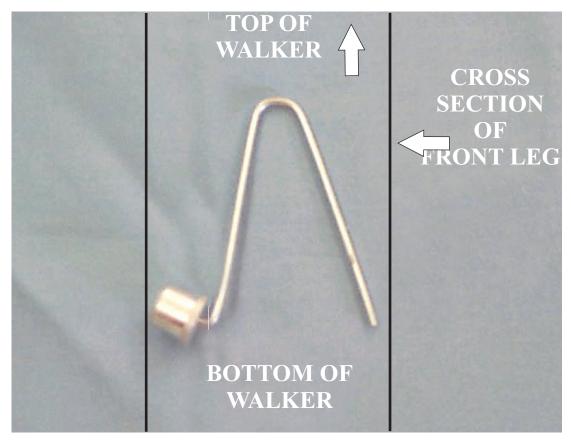

## Instruction Sheet for Mode 1823 Wheel kit

Extract front legs from walker and remove gray cap with hole from 1. front legs of walker frame.

Ph. 325- 677-4177

Attach solid aluminum button to spring. (see photo ) 2.

- **3.** Insert spring with button attached into frame of front walker leg with the curved side up and the open side down.
- 4. Push up into leg until button goes in lowest hole.
- **5.** Hold down button and slide wheel kit over frame of leg until desired position is attained. (Getting Wheel kit started over frame will be difficult by design, but it will slide over frame)