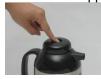

### **Pouring Mechanism:**

One-Touch Pour

**Push Button Stopper** 

Open Stopper

Twist Stopper

Slide Open