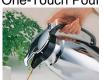

### **Pouring Mechanism:**

One-Touch Pour

**Push Button Stopper** 

Open Stopper

Twist Stopper

Slide Open