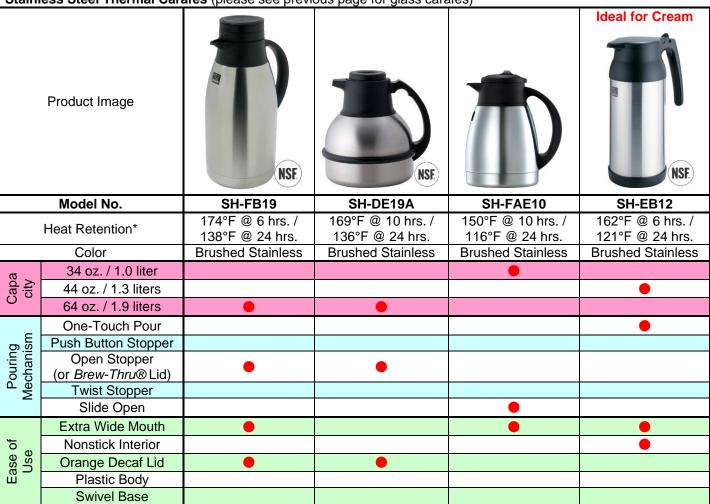

<sup>\*</sup>Rating is based on water at a starting temperature of 203°F (95°C) at a room temperature of 68°F (20°C) \*\*64 oz. size only

### **Pouring Mechanism:**

One-Touch Pour

**Push Button Stopper** 

Open Stopper

Twist Stopper

Slide Open

Stainless Steel Thermal Carafes (please see previous page for glass carafes)