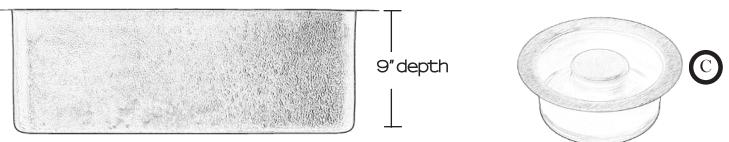

## Basket Strainer Antique Copper TDB-35AC

Disposal Flange and Stopper Antique Copper

## SINK DETAILS

Hand Hammered Double Bowl Solid Copper Seamless Construction in Medium Antique Finish. Coordinating drain included. Mounting Options: Under Mount or Drop-In

| PART | DESCRIPTION                    | QUANTITY |
|------|--------------------------------|----------|
| А    | Kitchen Sink                   | 1        |
| В    | Basket Strainer                | 1        |
| С    | Disposal Flange<br>and Stopper | 1        |