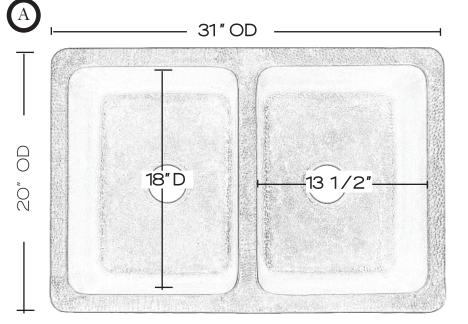

## SINK DETAILS

Hand Hammered Double Bowl Solid Copper Seamless Construction in Medium Antique Finish. Coordinating drain included. Mounting Options: Under Mount or Drop-In

| PART | DESCRIPTION                    | QUANTITY |
|------|--------------------------------|----------|
| А    | Kitchen Sink                   | 1        |
| В    | Basket Strainer                | 1        |
| С    | Disposal Flange<br>and Stopper | 1        |

Your copper sink A is handmade and therefore a work of art. Each sink is unique and can vary 1/4" in either direction. We highly recommend waiting to receive your sink before cutting your counter top.