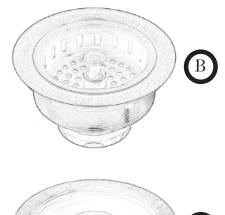

## Basket Strainer Antique Copper TDB-35AC

Disposal Flange and Stopper Antique Copper

## SINK DETAILS

Hand Hammered Double Bowl Solid Copper Seamless Construction in Medium Antique Finish. Coordinating drain included. Mounting Options: Under Mount or Drop-In

| PART | DESCRIPTION                    | QUANTITY |
|------|--------------------------------|----------|
| А    | Kitchen Sink                   | 1        |
| В    | Basket Strainer                | 1        |
| С    | Disposal Flange<br>and Stopper | 1        |