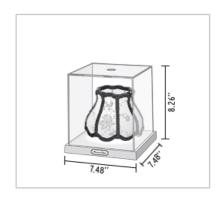

## **TECA MINI VICTORIAN GRANDEUR**

| Mounting              | : Table                                                                                                                                                                                                                                                                                                              |
|-----------------------|----------------------------------------------------------------------------------------------------------------------------------------------------------------------------------------------------------------------------------------------------------------------------------------------------------------------|
| Lamps description     | : 1 x MAX 25W G9                                                                                                                                                                                                                                                                                                     |
| Environment           | : Indoor                                                                                                                                                                                                                                                                                                             |
| Finish                | : Methacrylate case                                                                                                                                                                                                                                                                                                  |
| Technical description | : Table lamp providing diffused lighting. Base in injection-moulded ABS in semi-gloss white. Teca in extra-clear glass with edges cut at 45° and UV glued. Front plate in stainless steel with the name of the represented style etched by laser. A touch switch near the plate has the ON/OFF and dimmer functions. |
| ELECTRICAL            |                                                                                                                                                                                                                                                                                                                      |
| Emergency             | : Without                                                                                                                                                                                                                                                                                                            |
| Voltage (V)           | : 120                                                                                                                                                                                                                                                                                                                |
| PHYSICAL              |                                                                                                                                                                                                                                                                                                                      |
| Supply                | : Power cord                                                                                                                                                                                                                                                                                                         |
| Cord length(inch)     | : 59                                                                                                                                                                                                                                                                                                                 |
| Construction material | : ABS, Fabric, Methacrylate, Stainless steel                                                                                                                                                                                                                                                                         |
| Weight (lbs)          | : 2,64                                                                                                                                                                                                                                                                                                               |
|                       |                                                                                                                                                                                                                                                                                                                      |

**Teca Mini Victorian Grandeur** design by Ron Gilad

Table lamp providing diffused lighting.

| Reference Code |                     |
|----------------|---------------------|
| ●FU991100      | teca_mini_victorian |