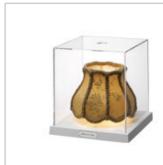

## **TECA MINI VICTORIAN GRANDEUR**

| Mounting              | : Table                                                                                                                                                                                                                                                                                                              |
|-----------------------|----------------------------------------------------------------------------------------------------------------------------------------------------------------------------------------------------------------------------------------------------------------------------------------------------------------------|
| Lamps description     | : 1 x MAX 25W G9                                                                                                                                                                                                                                                                                                     |
| Environment           | : Indoor                                                                                                                                                                                                                                                                                                             |
| Finish                | : Methacrylate case                                                                                                                                                                                                                                                                                                  |
| Technical description | : Table lamp providing diffused lighting. Base in injection-moulded ABS in semi-gloss white. Teca in extra-clear glass with edges cut at 45° and UV glued. Front plate in stainless steel with the name of the represented style etched by laser. A touch switch near the plate has the ON/OFF and dimmer functions. |
| ELECTRICAL            |                                                                                                                                                                                                                                                                                                                      |
| Emergency             | : Without                                                                                                                                                                                                                                                                                                            |
| Voltage (V)           | : 120                                                                                                                                                                                                                                                                                                                |
| PHYSICAL              |                                                                                                                                                                                                                                                                                                                      |
| Supply                | : Power cord                                                                                                                                                                                                                                                                                                         |
| Cord length(inch)     | : 59                                                                                                                                                                                                                                                                                                                 |
| Construction material | : ABS, Fabric, Methacrylate, Stainless steel                                                                                                                                                                                                                                                                         |
| Weight (lbs)          | : 2,64                                                                                                                                                                                                                                                                                                               |
|                       |                                                                                                                                                                                                                                                                                                                      |

**Teca Mini Victorian Grandeur** design by Ron Gilad

Table lamp providing diffused lighting.

| Reference Code |                     |
|----------------|---------------------|
| ●FU991100      | teca_mini_victorian |