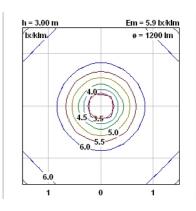

: Power cord

: Aluminum, Glass

: 2380

**Taccia** design by Achille Castiglioni and Pier Giacomo Castiglioni

Table/floor lamp providing indirect and reflected light

| Reference Code |                    |
|----------------|--------------------|
| 0F6600004      | Anodised aluminium |
| ●F6600030      | Black              |
|                |                    |