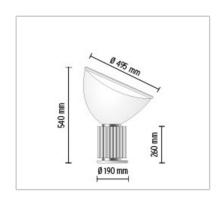

## **TACCIA**

**PHYSICAL** 

Cord length(mm)

Construction material

Supply

| : Table/Floor                                                                                                                                                                                                                                                                                                                                                                                    |
|--------------------------------------------------------------------------------------------------------------------------------------------------------------------------------------------------------------------------------------------------------------------------------------------------------------------------------------------------------------------------------------------------|
| : 1 x MAX 100W E27 IAM                                                                                                                                                                                                                                                                                                                                                                           |
| : Indoor                                                                                                                                                                                                                                                                                                                                                                                         |
| : Anodized aluminum, Black                                                                                                                                                                                                                                                                                                                                                                       |
| : Table/floor lamp providing indirect and reflected light. Metal reflector with gloss white finish inside and white powder-coated outside. Adjustable hand-blown clear glass diffuser. Matte black or anodized silver extruded aluminum body. Nickel-plated and zaponvarnished polished steel base. On the cable there is the electronic dimmer which allows the regulation of light brightness. |
|                                                                                                                                                                                                                                                                                                                                                                                                  |
| : Without                                                                                                                                                                                                                                                                                                                                                                                        |
| : On the cable there is the electronic dimmer which allows the regulation of light brightness with a dial.                                                                                                                                                                                                                                                                                       |
|                                                                                                                                                                                                                                                                                                                                                                                                  |
|                                                                                                                                                                                                                                                                                                                                                                                                  |

: Power cord

: Aluminum, Glass

: 2380

**Taccia** design by Achille Castiglioni and Pier Giacomo Castiglioni

Table/floor lamp providing indirect and reflected light

| Reference Code |                    |
|----------------|--------------------|
| 0F6600004      | Anodised aluminium |
| ●F6600030      | Black              |
|                |                    |