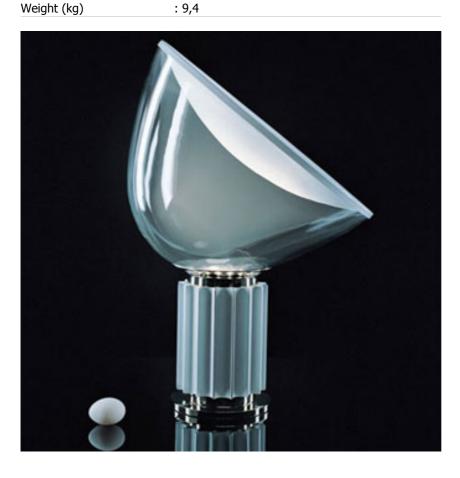

## **TACCIA**

**PHYSICAL** 

Cord length(mm)

Construction material

Supply

| : Table/Floor                                                                                                                                                                                                                                                                                                                                                                                    |
|--------------------------------------------------------------------------------------------------------------------------------------------------------------------------------------------------------------------------------------------------------------------------------------------------------------------------------------------------------------------------------------------------|
| : 1 x MAX 100W E27 IAM                                                                                                                                                                                                                                                                                                                                                                           |
| : Indoor                                                                                                                                                                                                                                                                                                                                                                                         |
| : Anodized aluminum, Black                                                                                                                                                                                                                                                                                                                                                                       |
| : Table/floor lamp providing indirect and reflected light. Metal reflector with gloss white finish inside and white powder-coated outside. Adjustable hand-blown clear glass diffuser. Matte black or anodized silver extruded aluminum body. Nickel-plated and zaponvarnished polished steel base. On the cable there is the electronic dimmer which allows the regulation of light brightness. |
|                                                                                                                                                                                                                                                                                                                                                                                                  |
| : Without                                                                                                                                                                                                                                                                                                                                                                                        |
| : On the cable there is the electronic dimmer which allows the regulation of light brightness with a dial.                                                                                                                                                                                                                                                                                       |
|                                                                                                                                                                                                                                                                                                                                                                                                  |
|                                                                                                                                                                                                                                                                                                                                                                                                  |

: Power cord

: Aluminum, Glass

: 2380

**Taccia** design by Achille Castiglioni and Pier Giacomo Castiglioni

Table/floor lamp providing indirect and reflected light

| Reference Code |                    |
|----------------|--------------------|
| 0F6600004      | Anodised aluminium |
| ●F6600030      | Black              |
|                |                    |