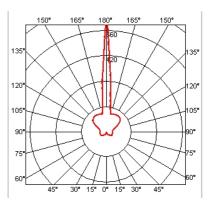

## STYLOS

| 511205                |                                                                                                                                                                                                                                                                                                                                                                                         |
|-----------------------|-----------------------------------------------------------------------------------------------------------------------------------------------------------------------------------------------------------------------------------------------------------------------------------------------------------------------------------------------------------------------------------------|
| Mounting              | : Floor                                                                                                                                                                                                                                                                                                                                                                                 |
| Lamps description     | : 1 x MAX 120W E27 PAR38 + 1 x MAX 105W E27<br>HSGSA-W                                                                                                                                                                                                                                                                                                                                  |
| Environment           | : Indoor                                                                                                                                                                                                                                                                                                                                                                                |
| Finish                | : Silver                                                                                                                                                                                                                                                                                                                                                                                |
| Technical description | : Floor lamp providing indirect and diffused light.<br>Silver powder-coated steel base. Opaline<br>extruded polymethylmethacrylate (PMMA)<br>diffuser column. Functions ON/OFF of two<br>placed luminous sources at the extremities of<br>the diffuser of the apparatus, happen by means<br>of interrupting double quantity to pedal mounted<br>on the cable feeding electrical worker. |
| ELECTRICAL            |                                                                                                                                                                                                                                                                                                                                                                                         |
| Emergency             | : Without                                                                                                                                                                                                                                                                                                                                                                               |
| Switching             | : Functions ON/OFF happen by means of<br>interrupting double quantity to pedal mounted<br>on the cable feeding electrical worker.                                                                                                                                                                                                                                                       |
| Voltage (V)           | : 230                                                                                                                                                                                                                                                                                                                                                                                   |
| PHYSICAL              |                                                                                                                                                                                                                                                                                                                                                                                         |
| Supply                | : Power cord                                                                                                                                                                                                                                                                                                                                                                            |
| Cord length(mm)       | : 2850                                                                                                                                                                                                                                                                                                                                                                                  |
| Construction material | : Polymethylmethacrylate, Steel                                                                                                                                                                                                                                                                                                                                                         |
|                       |                                                                                                                                                                                                                                                                                                                                                                                         |