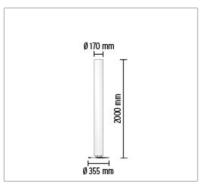

## STYLOS

| 511205                |                                                                                                                                                                                                                                                                                                                                                                                         |
|-----------------------|-----------------------------------------------------------------------------------------------------------------------------------------------------------------------------------------------------------------------------------------------------------------------------------------------------------------------------------------------------------------------------------------|
| Mounting              | : Floor                                                                                                                                                                                                                                                                                                                                                                                 |
| Lamps description     | : 1 x MAX 120W E27 PAR38 + 1 x MAX 105W E27<br>HSGSA-W                                                                                                                                                                                                                                                                                                                                  |
| Environment           | : Indoor                                                                                                                                                                                                                                                                                                                                                                                |
| Finish                | : Silver                                                                                                                                                                                                                                                                                                                                                                                |
| Technical description | : Floor lamp providing indirect and diffused light.<br>Silver powder-coated steel base. Opaline<br>extruded polymethylmethacrylate (PMMA)<br>diffuser column. Functions ON/OFF of two<br>placed luminous sources at the extremities of<br>the diffuser of the apparatus, happen by means<br>of interrupting double quantity to pedal mounted<br>on the cable feeding electrical worker. |
| ELECTRICAL            |                                                                                                                                                                                                                                                                                                                                                                                         |
| Emergency             | : Without                                                                                                                                                                                                                                                                                                                                                                               |
| Switching             | : Functions ON/OFF happen by means of<br>interrupting double quantity to pedal mounted<br>on the cable feeding electrical worker.                                                                                                                                                                                                                                                       |
| Voltage (V)           | : 230                                                                                                                                                                                                                                                                                                                                                                                   |
| PHYSICAL              |                                                                                                                                                                                                                                                                                                                                                                                         |
| Supply                | : Power cord                                                                                                                                                                                                                                                                                                                                                                            |
| Cord length(mm)       | : 2850                                                                                                                                                                                                                                                                                                                                                                                  |
| Construction material | : Polymethylmethacrylate, Steel                                                                                                                                                                                                                                                                                                                                                         |
|                       |                                                                                                                                                                                                                                                                                                                                                                                         |