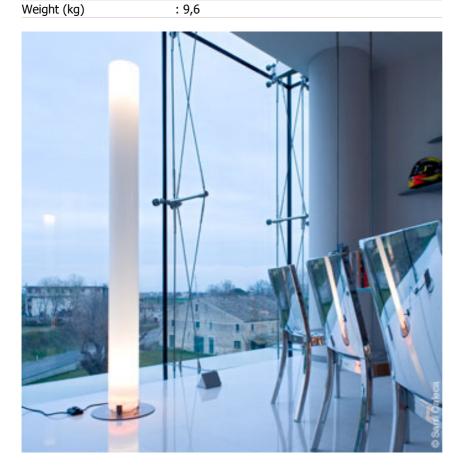

## STYLOS

| 511205                |                                                                                                                                                                                                                                                                                                                                                                                         |
|-----------------------|-----------------------------------------------------------------------------------------------------------------------------------------------------------------------------------------------------------------------------------------------------------------------------------------------------------------------------------------------------------------------------------------|
| Mounting              | : Floor                                                                                                                                                                                                                                                                                                                                                                                 |
| Lamps description     | : 1 x MAX 120W E27 PAR38 + 1 x MAX 105W E27<br>HSGSA-W                                                                                                                                                                                                                                                                                                                                  |
| Environment           | : Indoor                                                                                                                                                                                                                                                                                                                                                                                |
| Finish                | : Silver                                                                                                                                                                                                                                                                                                                                                                                |
| Technical description | : Floor lamp providing indirect and diffused light.<br>Silver powder-coated steel base. Opaline<br>extruded polymethylmethacrylate (PMMA)<br>diffuser column. Functions ON/OFF of two<br>placed luminous sources at the extremities of<br>the diffuser of the apparatus, happen by means<br>of interrupting double quantity to pedal mounted<br>on the cable feeding electrical worker. |
| ELECTRICAL            |                                                                                                                                                                                                                                                                                                                                                                                         |
| Emergency             | : Without                                                                                                                                                                                                                                                                                                                                                                               |
| Switching             | : Functions ON/OFF happen by means of<br>interrupting double quantity to pedal mounted<br>on the cable feeding electrical worker.                                                                                                                                                                                                                                                       |
| Voltage (V)           | : 230                                                                                                                                                                                                                                                                                                                                                                                   |
| PHYSICAL              |                                                                                                                                                                                                                                                                                                                                                                                         |
| Supply                | : Power cord                                                                                                                                                                                                                                                                                                                                                                            |
| Cord length(mm)       | : 2850                                                                                                                                                                                                                                                                                                                                                                                  |
| Construction material | : Polymethylmethacrylate, Steel                                                                                                                                                                                                                                                                                                                                                         |
|                       |                                                                                                                                                                                                                                                                                                                                                                                         |