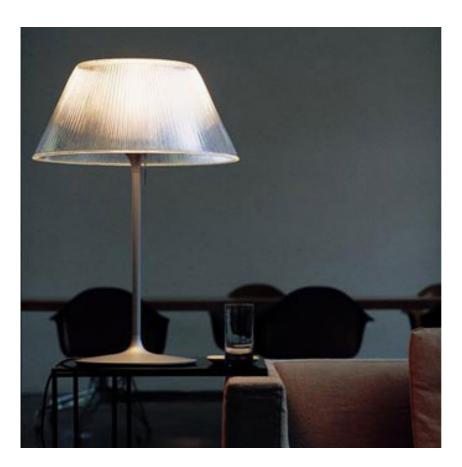

## **ROMEO MOON T2 ECO**

| Mounting              | : Base                                                                                                                                                                                                                                                                                                                         |
|-----------------------|--------------------------------------------------------------------------------------------------------------------------------------------------------------------------------------------------------------------------------------------------------------------------------------------------------------------------------|
| Lamps description     | : 1 x 26W Gx24q3                                                                                                                                                                                                                                                                                                               |
| Environment           | : Indoor                                                                                                                                                                                                                                                                                                                       |
| Finish                | : Matt silver                                                                                                                                                                                                                                                                                                                  |
| Technical description | : Table/desk lamp providing diffused light. Acid-<br>etched pressed borosilicate glass internal<br>diffuser. Pressed clear glass shade. Gray painted<br>steel stem and die-cast aluminum base and<br>yoke. Injection-molded transparent<br>polycarbonate (UL-94 V2) diffuser support. On/<br>off dimmer switch located on cord |
|                       |                                                                                                                                                                                                                                                                                                                                |