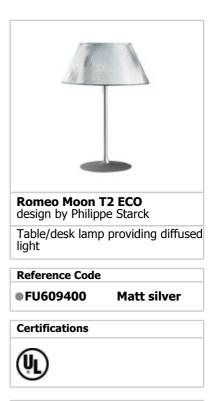

## **ROMEO MOON T2 ECO**

| Mounting              | : Base                                                                                                                                                                                                                                                                                                                         |
|-----------------------|--------------------------------------------------------------------------------------------------------------------------------------------------------------------------------------------------------------------------------------------------------------------------------------------------------------------------------|
| Lamps description     | : 1 x 26W Gx24q3                                                                                                                                                                                                                                                                                                               |
| Environment           | : Indoor                                                                                                                                                                                                                                                                                                                       |
| Finish                | : Matt silver                                                                                                                                                                                                                                                                                                                  |
| Technical description | : Table/desk lamp providing diffused light. Acid-<br>etched pressed borosilicate glass internal<br>diffuser. Pressed clear glass shade. Gray painted<br>steel stem and die-cast aluminum base and<br>yoke. Injection-molded transparent<br>polycarbonate (UL-94 V2) diffuser support. On/<br>off dimmer switch located on cord |
|                       |                                                                                                                                                                                                                                                                                                                                |