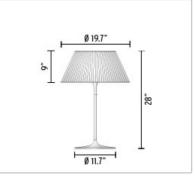

## ELECTRICAL

| Emergency             | : Without       |
|-----------------------|-----------------|
| Switching             | : ON/OFF DIMMER |
| Voltage (V)           | : 120           |
| PHYSICAL              |                 |
| Diameter (inch)       | : 19.7          |
| Supply                | : Power cord    |
| Construction material | : Glass, Steel  |
| Weight (lbs)          | : 42            |