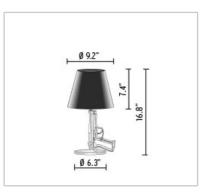

## **GUN\_BEDSIDE GUN**

| Mounting              | : Base                                                                                                                                                                                                                                                                                                             |
|-----------------------|--------------------------------------------------------------------------------------------------------------------------------------------------------------------------------------------------------------------------------------------------------------------------------------------------------------------|
| Lamps description     | : 1 x 75W Medium Base T10                                                                                                                                                                                                                                                                                          |
| Environment           | : Indoor                                                                                                                                                                                                                                                                                                           |
| Finish                | : Chrome, Opaque gold 18 K                                                                                                                                                                                                                                                                                         |
| Notes                 | : Flos SpA will donate twenty percent of the gross<br>sales from the "Gun Collection" to the Frères des<br>Hommes Europe Association                                                                                                                                                                               |
| Technical description | : Small table lamp providing direct reading and<br>ambient lighting. Body is die cast aluminum with<br>an overmolded polymer coating and gloss 18K<br>gold plated or chrome finish. Matte black<br>plasticized paper shade with an internal gold<br>silkscreened or white with an internal silver<br>silkscreened. |
| ELECTRICAL            |                                                                                                                                                                                                                                                                                                                    |
| Voltage (V)           | : 120                                                                                                                                                                                                                                                                                                              |
| PHYSICAL              |                                                                                                                                                                                                                                                                                                                    |
| Diameter (inch)       | : 9.2                                                                                                                                                                                                                                                                                                              |
| Supply                | : Power cord                                                                                                                                                                                                                                                                                                       |
| Construction material | : Aluminum, Plastic, Plasticized paper                                                                                                                                                                                                                                                                             |
|                       |                                                                                                                                                                                                                                                                                                                    |