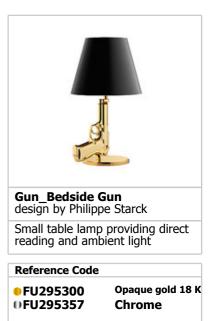

## **GUN\_BEDSIDE GUN**

| Mounting              | : Base                                                                                                                                                                                                                                                                                                             |
|-----------------------|--------------------------------------------------------------------------------------------------------------------------------------------------------------------------------------------------------------------------------------------------------------------------------------------------------------------|
| Lamps description     | : 1 x 75W Medium Base T10                                                                                                                                                                                                                                                                                          |
| Environment           | : Indoor                                                                                                                                                                                                                                                                                                           |
| Finish                | : Chrome, Opaque gold 18 K                                                                                                                                                                                                                                                                                         |
| Notes                 | : Flos SpA will donate twenty percent of the gross<br>sales from the "Gun Collection" to the Frères des<br>Hommes Europe Association                                                                                                                                                                               |
| Technical description | : Small table lamp providing direct reading and<br>ambient lighting. Body is die cast aluminum with<br>an overmolded polymer coating and gloss 18K<br>gold plated or chrome finish. Matte black<br>plasticized paper shade with an internal gold<br>silkscreened or white with an internal silver<br>silkscreened. |
| ELECTRICAL            |                                                                                                                                                                                                                                                                                                                    |
| Voltage (V)           | : 120                                                                                                                                                                                                                                                                                                              |
| PHYSICAL              |                                                                                                                                                                                                                                                                                                                    |
| Diameter (inch)       | : 9.2                                                                                                                                                                                                                                                                                                              |
| Supply                | : Power cord                                                                                                                                                                                                                                                                                                       |
| Construction material | : Aluminum, Plastic, Plasticized paper                                                                                                                                                                                                                                                                             |
|                       |                                                                                                                                                                                                                                                                                                                    |