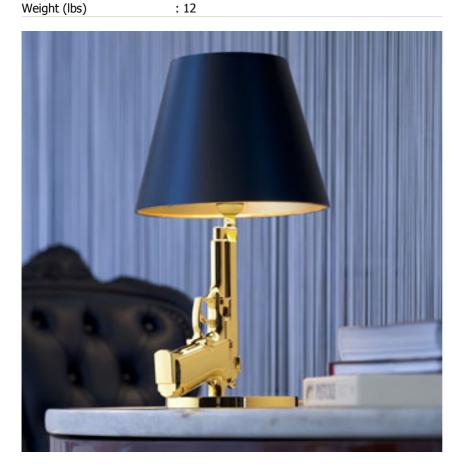

## **GUN\_BEDSIDE GUN**

| Mounting              | : Base                                                                                                                                                                                                                                                                                                             |
|-----------------------|--------------------------------------------------------------------------------------------------------------------------------------------------------------------------------------------------------------------------------------------------------------------------------------------------------------------|
| Lamps description     | : 1 x 75W Medium Base T10                                                                                                                                                                                                                                                                                          |
| Environment           | : Indoor                                                                                                                                                                                                                                                                                                           |
| Finish                | : Chrome, Opaque gold 18 K                                                                                                                                                                                                                                                                                         |
| Notes                 | : Flos SpA will donate twenty percent of the gross<br>sales from the "Gun Collection" to the Frères des<br>Hommes Europe Association                                                                                                                                                                               |
| Technical description | : Small table lamp providing direct reading and<br>ambient lighting. Body is die cast aluminum with<br>an overmolded polymer coating and gloss 18K<br>gold plated or chrome finish. Matte black<br>plasticized paper shade with an internal gold<br>silkscreened or white with an internal silver<br>silkscreened. |
| ELECTRICAL            |                                                                                                                                                                                                                                                                                                                    |
| Voltage (V)           | : 120                                                                                                                                                                                                                                                                                                              |
| PHYSICAL              |                                                                                                                                                                                                                                                                                                                    |
| Diameter (inch)       | : 9.2                                                                                                                                                                                                                                                                                                              |
| Supply                | : Power cord                                                                                                                                                                                                                                                                                                       |
| Construction material | : Aluminum, Plastic, Plasticized paper                                                                                                                                                                                                                                                                             |
|                       |                                                                                                                                                                                                                                                                                                                    |