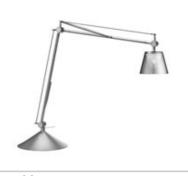

## **ARCHIMOON K BASE**

| Mounting              | : Base                                                                                                                                                                                                                                                                   |
|-----------------------|--------------------------------------------------------------------------------------------------------------------------------------------------------------------------------------------------------------------------------------------------------------------------|
| Lamps description     | : 1 x 40W 120V G9 HL                                                                                                                                                                                                                                                     |
| Environment           | : Indoor                                                                                                                                                                                                                                                                 |
| Finish                | : Metallized grey                                                                                                                                                                                                                                                        |
| Technical description | : Task lamp providing direct and diffused light. Fully articulating silver aluminum arm with heat tempered springs balanced to provide parallel arm movement. Shade always remains horizontal to the work plane. Plisse cloth shade with an internal opal glass diffuser |

**Archimoon K Base** design by Philippe Starck

Task lamp providing direct and diffused light

| Reference Code |             |
|----------------|-------------|
| ●FU036900      | Transparent |
| ●FU036935      | Red         |