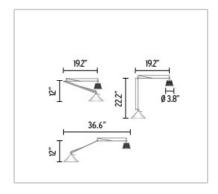

|                                                 | with an internal opal glass diffuser                                                                                       |
|-------------------------------------------------|----------------------------------------------------------------------------------------------------------------------------|
| ELECTRICAL                                      |                                                                                                                            |
| Emergency                                       | : Without                                                                                                                  |
| Switching                                       | : The ON/OFF switch is a small, sleek stem of injection-molded transparent polycarbonate (UL-94 V2) positioned on the stem |
| Voltage (V)                                     | : 120                                                                                                                      |
| PHYSICAL                                        |                                                                                                                            |
| Supply                                          | : Power cord                                                                                                               |
| Construction material                           | : Aluminum and glass                                                                                                       |
| Weight (lbs)                                    | : 15                                                                                                                       |
| Minimum distance from illuminated object (inch) | : 3.9                                                                                                                      |