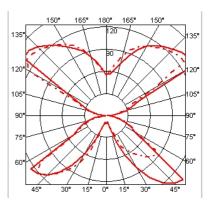

|
| Weight (kg)           | : 9,3                                                                                                                                                                                                                                                                                                                                                          |
|                       |                                                                                                                                                                                                                                                                                                                                                                |