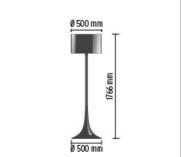

## **SPUN LIGHT F**

| ••••••                |                                                                                                                                                                                                                                                                                                                                                                |
|-----------------------|----------------------------------------------------------------------------------------------------------------------------------------------------------------------------------------------------------------------------------------------------------------------------------------------------------------------------------------------------------------|
| Mounting              | : Floor                                                                                                                                                                                                                                                                                                                                                        |
| Lamps description     | : 1 x MAX 205W E27 HSGS                                                                                                                                                                                                                                                                                                                                        |
| Environment           | : Indoor                                                                                                                                                                                                                                                                                                                                                       |
| Finish                | : Aluminum, MUD, Shiny black, Shiny white                                                                                                                                                                                                                                                                                                                      |
| Technical description | : Floor fixture providing diffused lighting. Spun<br>metal frame and diffuser, die-cast aluminum<br>diffuser support arms and lamp-holder support,<br>painted in the colors indicated below. White,<br>injection-molded polycarbonate diffuser<br>supports. On the cable there is the electronic<br>dimmer which allows the regulation of light<br>brightness. |
| ELECTRICAL            |                                                                                                                                                                                                                                                                                                                                                                |
| Emergency             | : Without                                                                                                                                                                                                                                                                                                                                                      |
| Switching             | : On the cable there is the electronic dimmer<br>which allows the regulation of light brightness<br>with a dial.                                                                                                                                                                                                                                               |
| Voltage (V)           | : 220/240                                                                                                                                                                                                                                                                                                                                                      |
| PHYSICAL              |                                                                                                                                                                                                                                                                                                                                                                |
| Supply                | : Power cord                                                                                                                                                                                                                                                                                                                                                   |
| Construction material | : Aluminum, Glass, Steel                                                                                                                                                                                                                                                                                                                                       |
| Weight (kg)           | : 9,3                                                                                                                                                                                                                                                                                                                                                          |
|                       |                                                                                                                                                                                                                                                                                                                                                                |