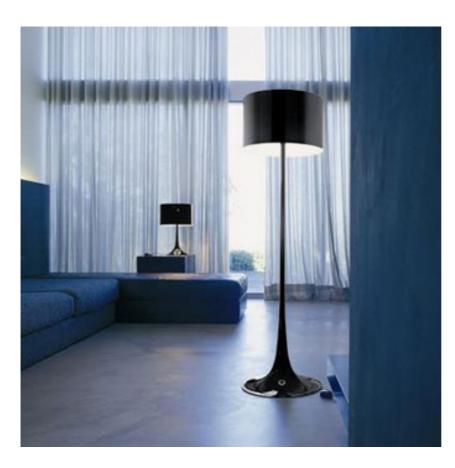

## **SPUN LIGHT F**

| ••••••                |                                                                                                                                                                                                                                                                                                                                                                |
|-----------------------|----------------------------------------------------------------------------------------------------------------------------------------------------------------------------------------------------------------------------------------------------------------------------------------------------------------------------------------------------------------|
| Mounting              | : Floor                                                                                                                                                                                                                                                                                                                                                        |
| Lamps description     | : 1 x MAX 205W E27 HSGS                                                                                                                                                                                                                                                                                                                                        |
| Environment           | : Indoor                                                                                                                                                                                                                                                                                                                                                       |
| Finish                | : Aluminum, MUD, Shiny black, Shiny white                                                                                                                                                                                                                                                                                                                      |
| Technical description | : Floor fixture providing diffused lighting. Spun<br>metal frame and diffuser, die-cast aluminum<br>diffuser support arms and lamp-holder support,<br>painted in the colors indicated below. White,<br>injection-molded polycarbonate diffuser<br>supports. On the cable there is the electronic<br>dimmer which allows the regulation of light<br>brightness. |
| ELECTRICAL            |                                                                                                                                                                                                                                                                                                                                                                |
| Emergency             | : Without                                                                                                                                                                                                                                                                                                                                                      |
| Switching             | : On the cable there is the electronic dimmer<br>which allows the regulation of light brightness<br>with a dial.                                                                                                                                                                                                                                               |
| Voltage (V)           | : 220/240                                                                                                                                                                                                                                                                                                                                                      |
| PHYSICAL              |                                                                                                                                                                                                                                                                                                                                                                |
| Supply                | : Power cord                                                                                                                                                                                                                                                                                                                                                   |
| Construction material | : Aluminum, Glass, Steel                                                                                                                                                                                                                                                                                                                                       |
| Weight (kg)           | : 9,3                                                                                                                                                                                                                                                                                                                                                          |
|                       |                                                                                                                                                                                                                                                                                                                                                                |