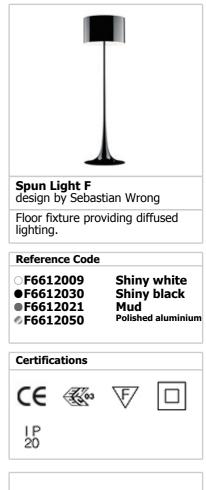

## **SPUN LIGHT F**

| ••••••                |                                                                                                                                                                                                                                                                                                                                                                |
|-----------------------|----------------------------------------------------------------------------------------------------------------------------------------------------------------------------------------------------------------------------------------------------------------------------------------------------------------------------------------------------------------|
| Mounting              | : Floor                                                                                                                                                                                                                                                                                                                                                        |
| Lamps description     | : 1 x MAX 205W E27 HSGS                                                                                                                                                                                                                                                                                                                                        |
| Environment           | : Indoor                                                                                                                                                                                                                                                                                                                                                       |
| Finish                | : Aluminum, MUD, Shiny black, Shiny white                                                                                                                                                                                                                                                                                                                      |
| Technical description | : Floor fixture providing diffused lighting. Spun<br>metal frame and diffuser, die-cast aluminum<br>diffuser support arms and lamp-holder support,<br>painted in the colors indicated below. White,<br>injection-molded polycarbonate diffuser<br>supports. On the cable there is the electronic<br>dimmer which allows the regulation of light<br>brightness. |
| ELECTRICAL            |                                                                                                                                                                                                                                                                                                                                                                |
| Emergency             | : Without                                                                                                                                                                                                                                                                                                                                                      |
| Switching             | : On the cable there is the electronic dimmer<br>which allows the regulation of light brightness<br>with a dial.                                                                                                                                                                                                                                               |
| Voltage (V)           | : 220/240                                                                                                                                                                                                                                                                                                                                                      |
| PHYSICAL              |                                                                                                                                                                                                                                                                                                                                                                |
| Supply                | : Power cord                                                                                                                                                                                                                                                                                                                                                   |
| Construction material | : Aluminum, Glass, Steel                                                                                                                                                                                                                                                                                                                                       |
| Weight (kg)           | : 9,3                                                                                                                                                                                                                                                                                                                                                          |
|                       |                                                                                                                                                                                                                                                                                                                                                                |