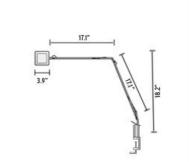

## **KELVIN LED CLAMP**

Construction material

Weight (lbs)

| Mounting              | : Clamp                                                                                                                                                                                                                                                                                                                                                                                                                                                                                                                                                                                                       |
|-----------------------|---------------------------------------------------------------------------------------------------------------------------------------------------------------------------------------------------------------------------------------------------------------------------------------------------------------------------------------------------------------------------------------------------------------------------------------------------------------------------------------------------------------------------------------------------------------------------------------------------------------|
| Lamps description     | : 30 TOP LED 1700k 275 lm total - cri 95 - 8w                                                                                                                                                                                                                                                                                                                                                                                                                                                                                                                                                                 |
| Environment           | : Indoor                                                                                                                                                                                                                                                                                                                                                                                                                                                                                                                                                                                                      |
| Finish                | : Anthracite, Shiny black, Shiny white                                                                                                                                                                                                                                                                                                                                                                                                                                                                                                                                                                        |
| Technical description | : Adjustable table lamp providing direct lighting,<br>with pantograph arm and adjustable head.<br>Fused aluminum alloy body. Die-cast aluminum<br>outer head, with injection-molded methacrylate<br>diffuser. Painted CNC machined extruded<br>aluminum CLAMP. Extruded aluminum alloy<br>square tube (0.5 x 0.5 inch) structure, machined<br>mechanically, so that it houses a stainless steel<br>load-compensation spring and injection-molded<br>acetal resin sliding blocks. 0.11 inch diameter<br>wire outer tie rods. The ON/OFF switch is<br>electronic with optical mechanism located in the<br>head. |
| ELECTRICAL            |                                                                                                                                                                                                                                                                                                                                                                                                                                                                                                                                                                                                               |
| Emergency             | : Without                                                                                                                                                                                                                                                                                                                                                                                                                                                                                                                                                                                                     |
|                       | · 120                                                                                                                                                                                                                                                                                                                                                                                                                                                                                                                                                                                                         |

: Aluminum

: 3,6