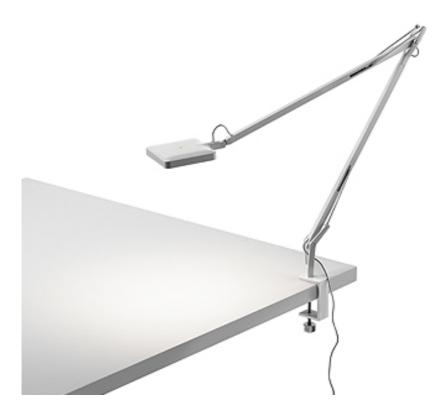

## **KELVIN LED CLAMP**

Construction material

Weight (lbs)

| Mounting              | : Clamp                                                                                                                                                                                                                                                                                                                                                                                                                                                                                                                                                                                                       |
|-----------------------|---------------------------------------------------------------------------------------------------------------------------------------------------------------------------------------------------------------------------------------------------------------------------------------------------------------------------------------------------------------------------------------------------------------------------------------------------------------------------------------------------------------------------------------------------------------------------------------------------------------|
| Lamps description     | : 30 TOP LED 1700k 275 lm total - cri 95 - 8w                                                                                                                                                                                                                                                                                                                                                                                                                                                                                                                                                                 |
| Environment           | : Indoor                                                                                                                                                                                                                                                                                                                                                                                                                                                                                                                                                                                                      |
| Finish                | : Anthracite, Shiny black, Shiny white                                                                                                                                                                                                                                                                                                                                                                                                                                                                                                                                                                        |
| Technical description | : Adjustable table lamp providing direct lighting,<br>with pantograph arm and adjustable head.<br>Fused aluminum alloy body. Die-cast aluminum<br>outer head, with injection-molded methacrylate<br>diffuser. Painted CNC machined extruded<br>aluminum CLAMP. Extruded aluminum alloy<br>square tube (0.5 x 0.5 inch) structure, machined<br>mechanically, so that it houses a stainless steel<br>load-compensation spring and injection-molded<br>acetal resin sliding blocks. 0.11 inch diameter<br>wire outer tie rods. The ON/OFF switch is<br>electronic with optical mechanism located in the<br>head. |
| ELECTRICAL            |                                                                                                                                                                                                                                                                                                                                                                                                                                                                                                                                                                                                               |
| Emergency             | : Without                                                                                                                                                                                                                                                                                                                                                                                                                                                                                                                                                                                                     |
|                       | · 120                                                                                                                                                                                                                                                                                                                                                                                                                                                                                                                                                                                                         |