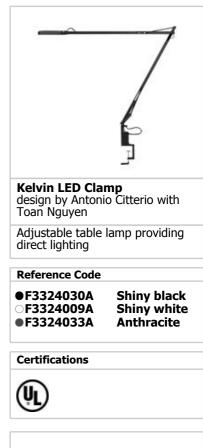

## **KELVIN LED CLAMP**

Construction material

Weight (lbs)

| Mounting              | : Clamp                                                                                                                                                                                                                                                                                                                                                                                                                                                                                                                                                                                                       |
|-----------------------|---------------------------------------------------------------------------------------------------------------------------------------------------------------------------------------------------------------------------------------------------------------------------------------------------------------------------------------------------------------------------------------------------------------------------------------------------------------------------------------------------------------------------------------------------------------------------------------------------------------|
| Lamps description     | : 30 TOP LED 1700k 275 lm total - cri 95 - 8w                                                                                                                                                                                                                                                                                                                                                                                                                                                                                                                                                                 |
| Environment           | : Indoor                                                                                                                                                                                                                                                                                                                                                                                                                                                                                                                                                                                                      |
| Finish                | : Anthracite, Shiny black, Shiny white                                                                                                                                                                                                                                                                                                                                                                                                                                                                                                                                                                        |
| Technical description | : Adjustable table lamp providing direct lighting,<br>with pantograph arm and adjustable head.<br>Fused aluminum alloy body. Die-cast aluminum<br>outer head, with injection-molded methacrylate<br>diffuser. Painted CNC machined extruded<br>aluminum CLAMP. Extruded aluminum alloy<br>square tube (0.5 x 0.5 inch) structure, machined<br>mechanically, so that it houses a stainless steel<br>load-compensation spring and injection-molded<br>acetal resin sliding blocks. 0.11 inch diameter<br>wire outer tie rods. The ON/OFF switch is<br>electronic with optical mechanism located in the<br>head. |
| ELECTRICAL            |                                                                                                                                                                                                                                                                                                                                                                                                                                                                                                                                                                                                               |
| Emergency             | : Without                                                                                                                                                                                                                                                                                                                                                                                                                                                                                                                                                                                                     |
|                       | · 120                                                                                                                                                                                                                                                                                                                                                                                                                                                                                                                                                                                                         |