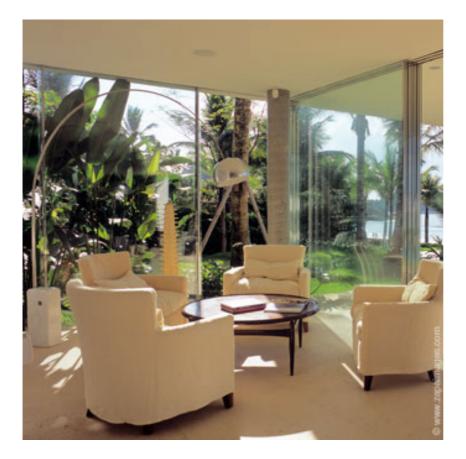

## ARCO

| Mounting              | : Floor                                                                                                                                             |
|-----------------------|-----------------------------------------------------------------------------------------------------------------------------------------------------|
| Lamps description     | : 1 x 100W Medium A-21                                                                                                                              |
| Environment           | : Indoor                                                                                                                                            |
| Finish                | : Aluminum, Marble / Stainless steel                                                                                                                |
| Design awards         | : MoMA Design Collection                                                                                                                            |
| Technical description | : Floor lamp providing direct and indirect light.<br>Marble base supports a spun aluminum reflector<br>via a curved stainless steel adjustable stem |