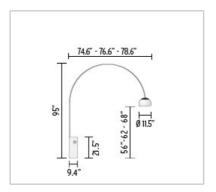

## ARCO

| Mounting              | : Floor                                                                                                                                             |
|-----------------------|-----------------------------------------------------------------------------------------------------------------------------------------------------|
| Lamps description     | : 1 x 100W Medium A-21                                                                                                                              |
| Environment           | : Indoor                                                                                                                                            |
| Finish                | : Aluminum, Marble / Stainless steel                                                                                                                |
| Design awards         | : MoMA Design Collection                                                                                                                            |
| Technical description | : Floor lamp providing direct and indirect light.<br>Marble base supports a spun aluminum reflector<br>via a curved stainless steel adjustable stem |

## PHYSICAL

| Supply                | : Power cord                                                       |
|-----------------------|--------------------------------------------------------------------|
| Construction material | : Aluminum, marble and stainless steel, Marble,<br>Stainless steel |
| Weight (lbs)          | : 165                                                              |