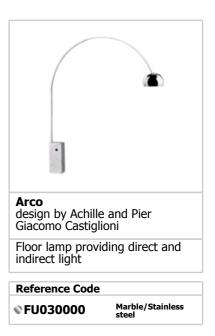

## ARCO

| Mounting              | : Floor                                                                                                                                             |
|-----------------------|-----------------------------------------------------------------------------------------------------------------------------------------------------|
| Lamps description     | : 1 x 100W Medium A-21                                                                                                                              |
| Environment           | : Indoor                                                                                                                                            |
| Finish                | : Aluminum, Marble / Stainless steel                                                                                                                |
| Design awards         | : MoMA Design Collection                                                                                                                            |
| Technical description | : Floor lamp providing direct and indirect light.<br>Marble base supports a spun aluminum reflector<br>via a curved stainless steel adjustable stem |

## PHYSICAL

| Supply                | : Power cord                                                       |
|-----------------------|--------------------------------------------------------------------|
| Construction material | : Aluminum, marble and stainless steel, Marble,<br>Stainless steel |
| Weight (lbs)          | : 165                                                              |