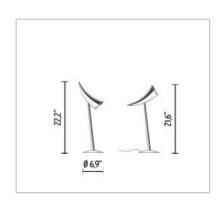

## ARA'

| Mounting              | : Base                                                                                                                                                                                                                              |
|-----------------------|-------------------------------------------------------------------------------------------------------------------------------------------------------------------------------------------------------------------------------------|
| Lamps description     | : 1 x 35W 12V Halogen GU4 MR-11                                                                                                                                                                                                     |
| Environment           | : Indoor                                                                                                                                                                                                                            |
| Finish                | : Chrome                                                                                                                                                                                                                            |
| Design awards         | : MoMA Design Collection                                                                                                                                                                                                            |
| Technical description | : Halogen table or desk lamp in polished chrome<br>providing direct illumination. Head adjusts to<br>direct lighting throughout a 90 degree angle. In-<br>line transformer has a quick connect plug for use<br>with wire management |