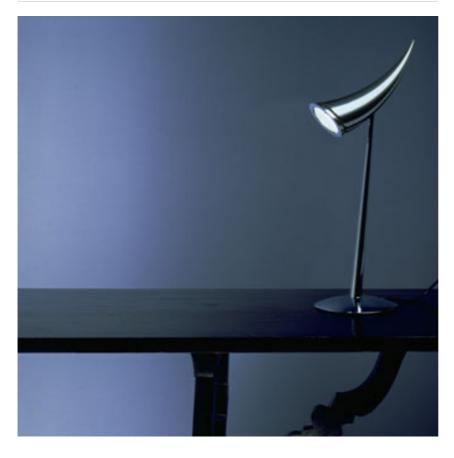

## ARA'

| Mounting              | : Base                                                                                                                                                                                                                              |
|-----------------------|-------------------------------------------------------------------------------------------------------------------------------------------------------------------------------------------------------------------------------------|
| Lamps description     | : 1 x 35W 12V Halogen GU4 MR-11                                                                                                                                                                                                     |
| Environment           | : Indoor                                                                                                                                                                                                                            |
| Finish                | : Chrome                                                                                                                                                                                                                            |
| Design awards         | : MoMA Design Collection                                                                                                                                                                                                            |
| Technical description | : Halogen table or desk lamp in polished chrome<br>providing direct illumination. Head adjusts to<br>direct lighting throughout a 90 degree angle. In-<br>line transformer has a quick connect plug for use<br>with wire management |