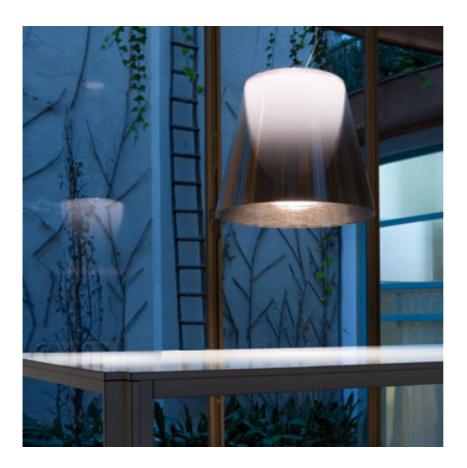

## KTRIBE S3 ECO

| : Ceiling                                                                                                                                                                                                                                                                                               |
|---------------------------------------------------------------------------------------------------------------------------------------------------------------------------------------------------------------------------------------------------------------------------------------------------------|
| : Suspension cable                                                                                                                                                                                                                                                                                      |
| : 1 x 42W GX24q4                                                                                                                                                                                                                                                                                        |
| : Indoor                                                                                                                                                                                                                                                                                                |
| : Bronze aluminized, Silver aluminized,<br>Transparent                                                                                                                                                                                                                                                  |
| : Suspension lamp providing diffused lighting. Trasparentpolymethylmethacrylate (PMMA) diffuser with internal bronze or transparent aluminized coating. Second, intenal polycarbonate (PC) diffuser with opal white finish. Three stainless steel cables for suspension of the diffuser assembly. White |
| ceiling rose.                                                                                                                                                                                                                                                                                           |
| : Without                                                                                                                                                                                                                                                                                               |
| : 120                                                                                                                                                                                                                                                                                                   |
|                                                                                                                                                                                                                                                                                                         |
|                                                                                                                                                                                                                                                                                                         |
| : Terminal block                                                                                                                                                                                                                                                                                        |
| : Terminal block<br>: 13                                                                                                                                                                                                                                                                                |
|                                                                                                                                                                                                                                                                                                         |
|                                                                                                                                                                                                                                                                                                         |