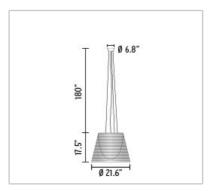

## KTRIBE S3 ECO

| : Ceiling                                                                                                                                                                                                                                                                                               |
|---------------------------------------------------------------------------------------------------------------------------------------------------------------------------------------------------------------------------------------------------------------------------------------------------------|
| : Suspension cable                                                                                                                                                                                                                                                                                      |
| : 1 x 42W GX24q4                                                                                                                                                                                                                                                                                        |
| : Indoor                                                                                                                                                                                                                                                                                                |
| : Bronze aluminized, Silver aluminized,<br>Transparent                                                                                                                                                                                                                                                  |
| : Suspension lamp providing diffused lighting. Trasparentpolymethylmethacrylate (PMMA) diffuser with internal bronze or transparent aluminized coating. Second, intenal polycarbonate (PC) diffuser with opal white finish. Three stainless steel cables for suspension of the diffuser assembly. White |
| ceiling rose.                                                                                                                                                                                                                                                                                           |
| : Without                                                                                                                                                                                                                                                                                               |
| : 120                                                                                                                                                                                                                                                                                                   |
|                                                                                                                                                                                                                                                                                                         |
|                                                                                                                                                                                                                                                                                                         |
| : Terminal block                                                                                                                                                                                                                                                                                        |
| : Terminal block<br>: 13                                                                                                                                                                                                                                                                                |
|                                                                                                                                                                                                                                                                                                         |
|                                                                                                                                                                                                                                                                                                         |