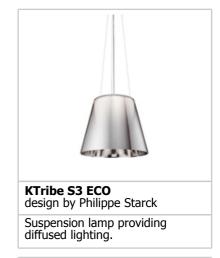

## KTRIBE S3 ECO

| : Ceiling                                                                                                                                                                                                                                                                                               |
|---------------------------------------------------------------------------------------------------------------------------------------------------------------------------------------------------------------------------------------------------------------------------------------------------------|
| : Suspension cable                                                                                                                                                                                                                                                                                      |
| : 1 x 42W GX24q4                                                                                                                                                                                                                                                                                        |
| : Indoor                                                                                                                                                                                                                                                                                                |
| : Bronze aluminized, Silver aluminized,<br>Transparent                                                                                                                                                                                                                                                  |
| : Suspension lamp providing diffused lighting. Trasparentpolymethylmethacrylate (PMMA) diffuser with internal bronze or transparent aluminized coating. Second, intenal polycarbonate (PC) diffuser with opal white finish. Three stainless steel cables for suspension of the diffuser assembly. White |
| ceiling rose.                                                                                                                                                                                                                                                                                           |
| : Without                                                                                                                                                                                                                                                                                               |
| : 120                                                                                                                                                                                                                                                                                                   |
|                                                                                                                                                                                                                                                                                                         |
|                                                                                                                                                                                                                                                                                                         |
| : Terminal block                                                                                                                                                                                                                                                                                        |
| : Terminal block<br>: 13                                                                                                                                                                                                                                                                                |
|                                                                                                                                                                                                                                                                                                         |
|                                                                                                                                                                                                                                                                                                         |