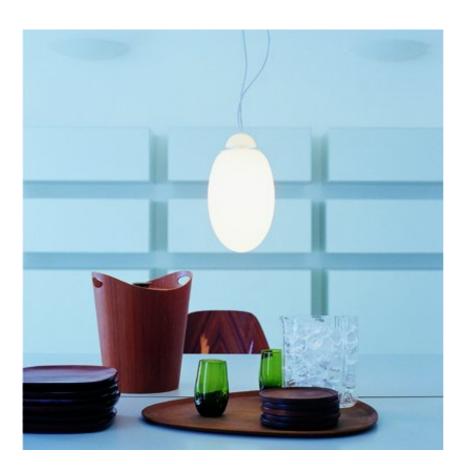

## **BRERAS**

| Mounting              | : Ceiling pendant                                                                                                                                                                                                                                                                                            |
|-----------------------|--------------------------------------------------------------------------------------------------------------------------------------------------------------------------------------------------------------------------------------------------------------------------------------------------------------|
| Lamps description     | : 1 x 100W Medium Opal A-19                                                                                                                                                                                                                                                                                  |
| Environment           | : Indoor                                                                                                                                                                                                                                                                                                     |
| Finish                | : White                                                                                                                                                                                                                                                                                                      |
| Design awards         | : MoMA Design Collection                                                                                                                                                                                                                                                                                     |
| Technical description | : Suspension fixture providing diffused light. Acidetched flashed opaline glass diffuser. Diffuser support and element below made of opaline injection-molded polycarbonate (UL-94 V2). Ceiling rose composed of ceiling fitting and fiberglass reinforced polyamide (UL-94 V2) cover, both injection-molded |
| ELECTRICAL            |                                                                                                                                                                                                                                                                                                              |
| Emergency             | : Without                                                                                                                                                                                                                                                                                                    |
| Voltage (V)           | : 120                                                                                                                                                                                                                                                                                                        |
| PHYSICAL              |                                                                                                                                                                                                                                                                                                              |
| Supply                | : Power cord                                                                                                                                                                                                                                                                                                 |
| Construction material | : Glass and plastic                                                                                                                                                                                                                                                                                          |
| Weight (lbs)          | : 5                                                                                                                                                                                                                                                                                                          |
|                       |                                                                                                                                                                                                                                                                                                              |