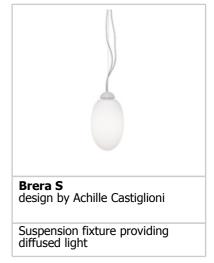

## **BRERAS**

| Mounting              | : Ceiling pendant                                                                                                                                                                                                                                                                                            |
|-----------------------|--------------------------------------------------------------------------------------------------------------------------------------------------------------------------------------------------------------------------------------------------------------------------------------------------------------|
| Lamps description     | : 1 x 100W Medium Opal A-19                                                                                                                                                                                                                                                                                  |
| Environment           | : Indoor                                                                                                                                                                                                                                                                                                     |
| Finish                | : White                                                                                                                                                                                                                                                                                                      |
| Design awards         | : MoMA Design Collection                                                                                                                                                                                                                                                                                     |
| Technical description | : Suspension fixture providing diffused light. Acidetched flashed opaline glass diffuser. Diffuser support and element below made of opaline injection-molded polycarbonate (UL-94 V2). Ceiling rose composed of ceiling fitting and fiberglass reinforced polyamide (UL-94 V2) cover, both injection-molded |
| ELECTRICAL            |                                                                                                                                                                                                                                                                                                              |
| Emergency             | : Without                                                                                                                                                                                                                                                                                                    |
| Voltage (V)           | : 120                                                                                                                                                                                                                                                                                                        |
| PHYSICAL              |                                                                                                                                                                                                                                                                                                              |
| Supply                | : Power cord                                                                                                                                                                                                                                                                                                 |
| Construction material | : Glass and plastic                                                                                                                                                                                                                                                                                          |
| Weight (lbs)          | : 5                                                                                                                                                                                                                                                                                                          |
|                       |                                                                                                                                                                                                                                                                                                              |