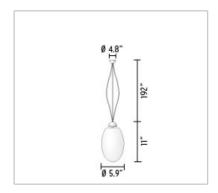

## **BRERAS**

| Mounting              | : Ceiling pendant                                                                                                                                                                                                                                                                                            |
|-----------------------|--------------------------------------------------------------------------------------------------------------------------------------------------------------------------------------------------------------------------------------------------------------------------------------------------------------|
| Lamps description     | : 1 x 100W Medium Opal A-19                                                                                                                                                                                                                                                                                  |
| Environment           | : Indoor                                                                                                                                                                                                                                                                                                     |
| Finish                | : White                                                                                                                                                                                                                                                                                                      |
| Design awards         | : MoMA Design Collection                                                                                                                                                                                                                                                                                     |
| Technical description | : Suspension fixture providing diffused light. Acidetched flashed opaline glass diffuser. Diffuser support and element below made of opaline injection-molded polycarbonate (UL-94 V2). Ceiling rose composed of ceiling fitting and fiberglass reinforced polyamide (UL-94 V2) cover, both injection-molded |
| ELECTRICAL            |                                                                                                                                                                                                                                                                                                              |
| Emergency             | : Without                                                                                                                                                                                                                                                                                                    |
| Voltage (V)           | : 120                                                                                                                                                                                                                                                                                                        |
| PHYSICAL              |                                                                                                                                                                                                                                                                                                              |
| Supply                | : Power cord                                                                                                                                                                                                                                                                                                 |
| Construction material | : Glass and plastic                                                                                                                                                                                                                                                                                          |
| Weight (lbs)          | : 5                                                                                                                                                                                                                                                                                                          |
|                       |                                                                                                                                                                                                                                                                                                              |