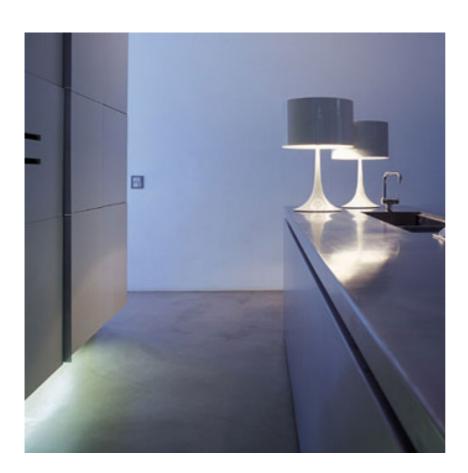

## **SPUN LIGHT T2**

| Mounting              | : Table                                                                                                                                                                                                                                                                                                                                                                                  |
|-----------------------|------------------------------------------------------------------------------------------------------------------------------------------------------------------------------------------------------------------------------------------------------------------------------------------------------------------------------------------------------------------------------------------|
| Lamps description     | : 1 x MAX 205W E27 HSGS                                                                                                                                                                                                                                                                                                                                                                  |
| Environment           | : Indoor                                                                                                                                                                                                                                                                                                                                                                                 |
| Finish                | : Aluminum, MUD, Shiny black, Shiny white                                                                                                                                                                                                                                                                                                                                                |
| Technical description | : Table/desk lamp providing diffused light. Spun<br>metal frame and diffuser, die-cast aluminum<br>diffuser support arms and lampholder support,<br>painted in the colors indicated below. White,<br>injection-molded polycarbonate diffuser<br>supports. Sandblasted pressed glass upper<br>diffuser screen. On the cable there is the<br>electronic dimmer which allows the regulation |
| ELECTRICAL            | of light brightness.                                                                                                                                                                                                                                                                                                                                                                     |
| Emergency             | : Without                                                                                                                                                                                                                                                                                                                                                                                |
| Switching             | : On the cable there is the electronic dimmer which allows the regulation of light brightness with a dial.                                                                                                                                                                                                                                                                               |
| Voltage (V)           | : 230                                                                                                                                                                                                                                                                                                                                                                                    |
| PHYSICAL              |                                                                                                                                                                                                                                                                                                                                                                                          |
| Supply                | : Power cord                                                                                                                                                                                                                                                                                                                                                                             |
| Cord length(mm)       | : 1700                                                                                                                                                                                                                                                                                                                                                                                   |
| Construction material | : Aluminum, Glass, Steel                                                                                                                                                                                                                                                                                                                                                                 |
|                       |                                                                                                                                                                                                                                                                                                                                                                                          |