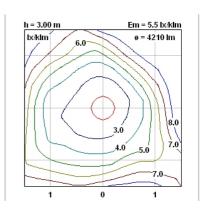

|
|                       |                                                                                                                                                                                                                                                                                                                                                                                          |





| Reference Code |             |
|----------------|-------------|
| ○F6611009      | Shiny white |
| ●F6611030      | Shiny black |
| ●F6611021      | Mud         |
| ⊕F6611050      | Aluminum    |