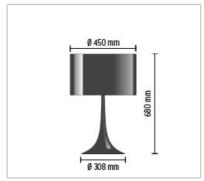

## **SPUN LIGHT T2**

| Mounting              | : Table                                                                                                                                                                                                                                                                                                                                                                                  |
|-----------------------|------------------------------------------------------------------------------------------------------------------------------------------------------------------------------------------------------------------------------------------------------------------------------------------------------------------------------------------------------------------------------------------|
| Lamps description     | : 1 x MAX 205W E27 HSGS                                                                                                                                                                                                                                                                                                                                                                  |
| Environment           | : Indoor                                                                                                                                                                                                                                                                                                                                                                                 |
| Finish                | : Aluminum, MUD, Shiny black, Shiny white                                                                                                                                                                                                                                                                                                                                                |
| Technical description | : Table/desk lamp providing diffused light. Spun<br>metal frame and diffuser, die-cast aluminum<br>diffuser support arms and lampholder support,<br>painted in the colors indicated below. White,<br>injection-molded polycarbonate diffuser<br>supports. Sandblasted pressed glass upper<br>diffuser screen. On the cable there is the<br>electronic dimmer which allows the regulation |
| ELECTRICAL            | of light brightness.                                                                                                                                                                                                                                                                                                                                                                     |
| Emergency             | : Without                                                                                                                                                                                                                                                                                                                                                                                |
| Switching             | : On the cable there is the electronic dimmer which allows the regulation of light brightness with a dial.                                                                                                                                                                                                                                                                               |
| Voltage (V)           | : 230                                                                                                                                                                                                                                                                                                                                                                                    |
| PHYSICAL              |                                                                                                                                                                                                                                                                                                                                                                                          |
| Supply                | : Power cord                                                                                                                                                                                                                                                                                                                                                                             |
| Cord length(mm)       | : 1700                                                                                                                                                                                                                                                                                                                                                                                   |
| Construction material | : Aluminum, Glass, Steel                                                                                                                                                                                                                                                                                                                                                                 |
|                       |                                                                                                                                                                                                                                                                                                                                                                                          |