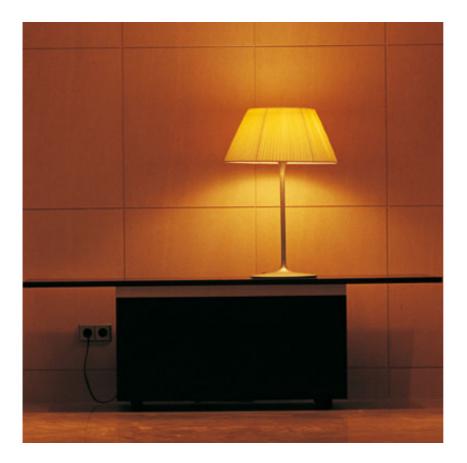

## **ROMEO SOFT T2 ECO**

| Mounting              | : Base                                                                                                                                                                                                                                                                                             |
|-----------------------|----------------------------------------------------------------------------------------------------------------------------------------------------------------------------------------------------------------------------------------------------------------------------------------------------|
| Lamps description     | : 1 x 26W Gx24q3                                                                                                                                                                                                                                                                                   |
| Environment           | : Indoor                                                                                                                                                                                                                                                                                           |
| Finish                | : Matt silver                                                                                                                                                                                                                                                                                      |
| Technical description | : Table/desk lamp providing diffused light. Acidetched pressed borosilicate glass internal diffuser. Plissé cloth shade. Gray painted steel stem and die-cast aluminum base and yoke. Injection-molded transparent polycarbonate (UL-94 V2) diffuser support. On/off dimmer switch located on cord |

Romeo Soft T2 ECO design by Philippe Starck

Table/desk lamp providing diffused light

| Reference Code   |            |
|------------------|------------|
| <b>%FU609407</b> | Amber Soft |