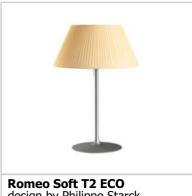

Romeo Soft T2 ECO design by Philippe Starck

Table/desk lamp providing diffused light

| Reference Code   |            |
|------------------|------------|
| <b>%FU609407</b> | Amber Soft |