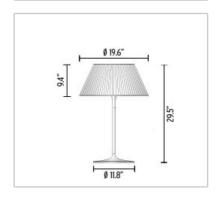

## **PHYSICAL**

| Diameter (inch)       | : 19.6       |
|-----------------------|--------------|
| Supply                | : Power cord |
| Construction material | : Fabric     |
| Weight (lbs)          | : 34         |