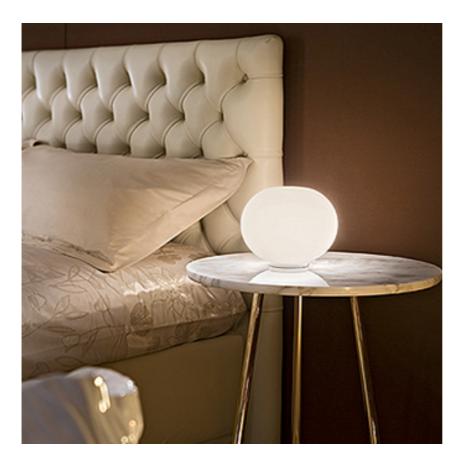

## **GLO-BALL BASIC ZERO**

| GLO-DALL DASIC ZER    | 5                                                                                                                                                                                                                                                                                                                                   |
|-----------------------|-------------------------------------------------------------------------------------------------------------------------------------------------------------------------------------------------------------------------------------------------------------------------------------------------------------------------------------|
| Mounting              | : Table                                                                                                                                                                                                                                                                                                                             |
| Lamps description     | : 1 x MAX 40W G9 TYPE T                                                                                                                                                                                                                                                                                                             |
| Environment           | : Indoor                                                                                                                                                                                                                                                                                                                            |
| Finish                | : White                                                                                                                                                                                                                                                                                                                             |
| Technical description | : Table/desk lamp providing diffused light.<br>Diffuser consisting of an externally acidetched,<br>hand blown, flashed opaline glass and a die-cast<br>aluminum threaded ring nut with alodine plating<br>finish. 30% fiberglass reinforced injectionmolded<br>polyamide base. Gray painted, die-cast<br>aluminum diffuser support. |
| ELECTRICAL            |                                                                                                                                                                                                                                                                                                                                     |
| Emergency             | : Without                                                                                                                                                                                                                                                                                                                           |
| Voltage (V)           | : 120                                                                                                                                                                                                                                                                                                                               |
| PHYSICAL              |                                                                                                                                                                                                                                                                                                                                     |
| Supply                | : Power cord                                                                                                                                                                                                                                                                                                                        |
| Cord length(inch)     | : 74,8                                                                                                                                                                                                                                                                                                                              |
| Construction material | : Aluminum, Blown glass, Plastic                                                                                                                                                                                                                                                                                                    |
| Weight (lbs)          | : 2,2                                                                                                                                                                                                                                                                                                                               |
|                       |                                                                                                                                                                                                                                                                                                                                     |