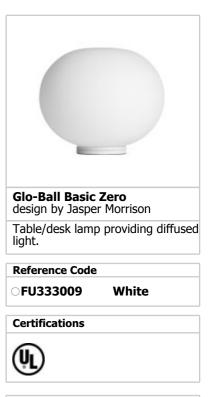

## **GLO-BALL BASIC ZERO**

| GLO-DALL DASIC ZER    | 5                                                                                                                                                                                                                                                                                                                                   |
|-----------------------|-------------------------------------------------------------------------------------------------------------------------------------------------------------------------------------------------------------------------------------------------------------------------------------------------------------------------------------|
| Mounting              | : Table                                                                                                                                                                                                                                                                                                                             |
| Lamps description     | : 1 x MAX 40W G9 TYPE T                                                                                                                                                                                                                                                                                                             |
| Environment           | : Indoor                                                                                                                                                                                                                                                                                                                            |
| Finish                | : White                                                                                                                                                                                                                                                                                                                             |
| Technical description | : Table/desk lamp providing diffused light.<br>Diffuser consisting of an externally acidetched,<br>hand blown, flashed opaline glass and a die-cast<br>aluminum threaded ring nut with alodine plating<br>finish. 30% fiberglass reinforced injectionmolded<br>polyamide base. Gray painted, die-cast<br>aluminum diffuser support. |
| ELECTRICAL            |                                                                                                                                                                                                                                                                                                                                     |
| Emergency             | : Without                                                                                                                                                                                                                                                                                                                           |
| Voltage (V)           | : 120                                                                                                                                                                                                                                                                                                                               |
| PHYSICAL              |                                                                                                                                                                                                                                                                                                                                     |
| Supply                | : Power cord                                                                                                                                                                                                                                                                                                                        |
| Cord length(inch)     | : 74,8                                                                                                                                                                                                                                                                                                                              |
| Construction material | : Aluminum, Blown glass, Plastic                                                                                                                                                                                                                                                                                                    |
| Weight (lbs)          | : 2,2                                                                                                                                                                                                                                                                                                                               |
|                       |                                                                                                                                                                                                                                                                                                                                     |