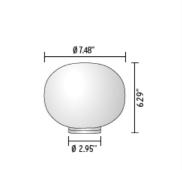

## **GLO-BALL BASIC ZERO**

| GLO-DALL DASIC ZER    | 5                                                                                                                                                                                                                                                                                                                                   |
|-----------------------|-------------------------------------------------------------------------------------------------------------------------------------------------------------------------------------------------------------------------------------------------------------------------------------------------------------------------------------|
| Mounting              | : Table                                                                                                                                                                                                                                                                                                                             |
| Lamps description     | : 1 x MAX 40W G9 TYPE T                                                                                                                                                                                                                                                                                                             |
| Environment           | : Indoor                                                                                                                                                                                                                                                                                                                            |
| Finish                | : White                                                                                                                                                                                                                                                                                                                             |
| Technical description | : Table/desk lamp providing diffused light.<br>Diffuser consisting of an externally acidetched,<br>hand blown, flashed opaline glass and a die-cast<br>aluminum threaded ring nut with alodine plating<br>finish. 30% fiberglass reinforced injectionmolded<br>polyamide base. Gray painted, die-cast<br>aluminum diffuser support. |
| ELECTRICAL            |                                                                                                                                                                                                                                                                                                                                     |
| Emergency             | : Without                                                                                                                                                                                                                                                                                                                           |
| Voltage (V)           | : 120                                                                                                                                                                                                                                                                                                                               |
| PHYSICAL              |                                                                                                                                                                                                                                                                                                                                     |
| Supply                | : Power cord                                                                                                                                                                                                                                                                                                                        |
| Cord length(inch)     | : 74,8                                                                                                                                                                                                                                                                                                                              |
| Construction material | : Aluminum, Blown glass, Plastic                                                                                                                                                                                                                                                                                                    |
| Weight (lbs)          | : 2,2                                                                                                                                                                                                                                                                                                                               |
|                       |                                                                                                                                                                                                                                                                                                                                     |