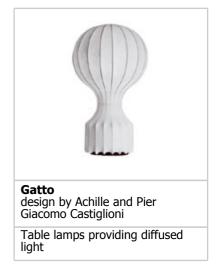

## **GATTO**

| Mounting              | : Table                                                                                                                                                                                                                 |
|-----------------------|-------------------------------------------------------------------------------------------------------------------------------------------------------------------------------------------------------------------------|
| Lamps description     | : 1 x 60W Medium A-19                                                                                                                                                                                                   |
| Environment           | : Indoor                                                                                                                                                                                                                |
| Finish                | : Cocoon                                                                                                                                                                                                                |
| Technical description | : Table lamps providing diffused light. White<br>powder coated internal steel structure sprayed<br>with a unique "cocoon" resin to create the<br>diffuser which is then protected by a transparent<br>sprayed on finish |