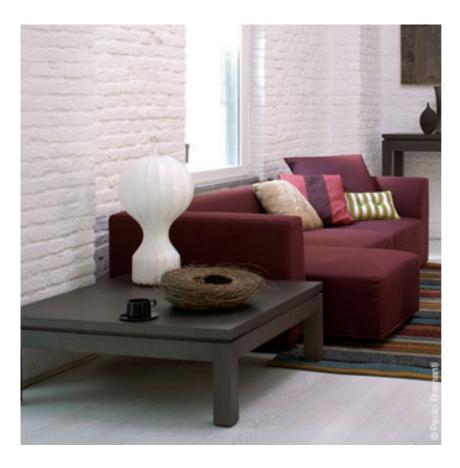

## **GATTO**

| Mounting              | : Table                                                                                                                                                                                                                 |
|-----------------------|-------------------------------------------------------------------------------------------------------------------------------------------------------------------------------------------------------------------------|
| Lamps description     | : 1 x 60W Medium A-19                                                                                                                                                                                                   |
| Environment           | : Indoor                                                                                                                                                                                                                |
| Finish                | : Cocoon                                                                                                                                                                                                                |
| Technical description | : Table lamps providing diffused light. White<br>powder coated internal steel structure sprayed<br>with a unique "cocoon" resin to create the<br>diffuser which is then protected by a transparent<br>sprayed on finish |