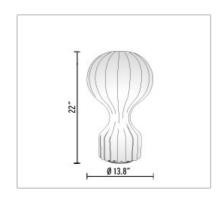

## **GATTO**

| Mounting              | : Table                                                                                                                                                                                                                 |
|-----------------------|-------------------------------------------------------------------------------------------------------------------------------------------------------------------------------------------------------------------------|
| Lamps description     | : 1 x 60W Medium A-19                                                                                                                                                                                                   |
| Environment           | : Indoor                                                                                                                                                                                                                |
| Finish                | : Cocoon                                                                                                                                                                                                                |
| Technical description | : Table lamps providing diffused light. White<br>powder coated internal steel structure sprayed<br>with a unique "cocoon" resin to create the<br>diffuser which is then protected by a transparent<br>sprayed on finish |

## **PHYSICAL**

| Supply                | : Power cord          |  |
|-----------------------|-----------------------|--|
| Construction material | : Cocoon resin, Steel |  |
| Weight (lbs)          | : 8                   |  |