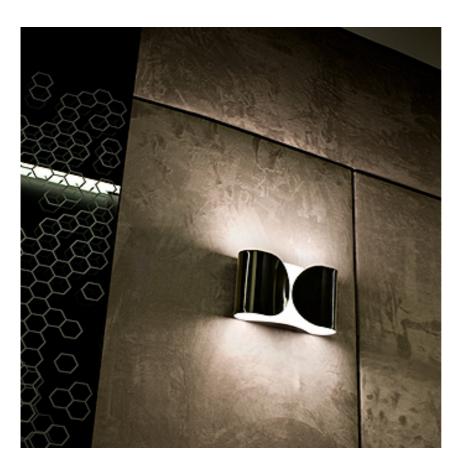

## **FOGLIO**

| Mounting              | : Wall                                                                                                                                                                            |  |
|-----------------------|-----------------------------------------------------------------------------------------------------------------------------------------------------------------------------------|--|
| Lamps description     | : 2 x 100W Medium base A19                                                                                                                                                        |  |
| Environment           | : Indoor                                                                                                                                                                          |  |
| Finish                | : White, Nickel                                                                                                                                                                   |  |
| Technical description | : Wall lamp providing indirect light. Formed body<br>of power-painted pressed steel. Two nylon<br>injection-molded white lamp holder supports.<br>HPF electronic ballast standard |  |
| ELECTRICAL            |                                                                                                                                                                                   |  |
| Emergency             | : Without                                                                                                                                                                         |  |
| Voltage (V)           | : 120                                                                                                                                                                             |  |
| PHYSICAL              |                                                                                                                                                                                   |  |
| Diameter (inch)       | : 14.6                                                                                                                                                                            |  |
| Construction material | : Steel                                                                                                                                                                           |  |
| Weight (lbs)          | : 10                                                                                                                                                                              |  |
|                       |                                                                                                                                                                                   |  |