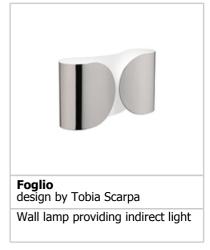

## **FOGLIO**

| Mounting              | : Wall                                                                                                                                                                            |  |
|-----------------------|-----------------------------------------------------------------------------------------------------------------------------------------------------------------------------------|--|
| Lamps description     | : 2 x 100W Medium base A19                                                                                                                                                        |  |
| Environment           | : Indoor                                                                                                                                                                          |  |
| Finish                | : White, Nickel                                                                                                                                                                   |  |
| Technical description | : Wall lamp providing indirect light. Formed body<br>of power-painted pressed steel. Two nylon<br>injection-molded white lamp holder supports.<br>HPF electronic ballast standard |  |
| ELECTRICAL            |                                                                                                                                                                                   |  |
| Emergency             | : Without                                                                                                                                                                         |  |
| Voltage (V)           | : 120                                                                                                                                                                             |  |
| PHYSICAL              |                                                                                                                                                                                   |  |
| Diameter (inch)       | : 14.6                                                                                                                                                                            |  |
| Construction material | : Steel                                                                                                                                                                           |  |
| Weight (lbs)          | : 10                                                                                                                                                                              |  |
|                       |                                                                                                                                                                                   |  |