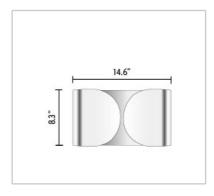

## **FOGLIO**

| Mounting              | : Wall                                                                                                                                                                            |  |
|-----------------------|-----------------------------------------------------------------------------------------------------------------------------------------------------------------------------------|--|
| Lamps description     | : 2 x 100W Medium base A19                                                                                                                                                        |  |
| Environment           | : Indoor                                                                                                                                                                          |  |
| Finish                | : White, Nickel                                                                                                                                                                   |  |
| Technical description | : Wall lamp providing indirect light. Formed body<br>of power-painted pressed steel. Two nylon<br>injection-molded white lamp holder supports.<br>HPF electronic ballast standard |  |
| ELECTRICAL            |                                                                                                                                                                                   |  |
| Emergency             | : Without                                                                                                                                                                         |  |
| Voltage (V)           | : 120                                                                                                                                                                             |  |
| PHYSICAL              |                                                                                                                                                                                   |  |
| Diameter (inch)       | : 14.6                                                                                                                                                                            |  |
| Construction material | : Steel                                                                                                                                                                           |  |
| Weight (lbs)          | : 10                                                                                                                                                                              |  |
|                       |                                                                                                                                                                                   |  |