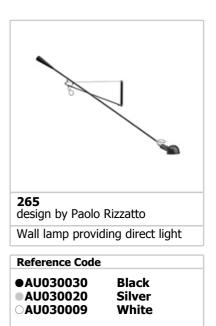

## 265

| Mounting              | : Swivel arm                                                                                                                                                                                                           |
|-----------------------|------------------------------------------------------------------------------------------------------------------------------------------------------------------------------------------------------------------------|
| Lamps description     | : 1 x A19 75w Medium                                                                                                                                                                                                   |
| Environment           | : Indoor                                                                                                                                                                                                               |
| Finish                | : Silver, Black                                                                                                                                                                                                        |
| Technical description | : Wall lamp providing direct light. Painted steel<br>adjustable arm and reflector. Chrome-plated<br>brass reflector support. Cast iron tapered<br>counterweight. Painted steel wall fixture. Power<br>cord, length 80" |
| ELECTRICAL            |                                                                                                                                                                                                                        |
| Emergency             | : Without                                                                                                                                                                                                              |
| Voltage (V)           | : 120                                                                                                                                                                                                                  |
| PHYSICAL              |                                                                                                                                                                                                                        |
| Supply                | : Power cord                                                                                                                                                                                                           |
|                       |                                                                                                                                                                                                                        |