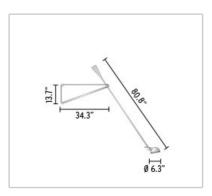

## 265

| Mounting              | : Swivel arm                                                                                                                                                                                                           |
|-----------------------|------------------------------------------------------------------------------------------------------------------------------------------------------------------------------------------------------------------------|
| Lamps description     | : 1 x A19 75w Medium                                                                                                                                                                                                   |
| Environment           | : Indoor                                                                                                                                                                                                               |
| Finish                | : Silver, Black                                                                                                                                                                                                        |
| Technical description | : Wall lamp providing direct light. Painted steel<br>adjustable arm and reflector. Chrome-plated<br>brass reflector support. Cast iron tapered<br>counterweight. Painted steel wall fixture. Power<br>cord, length 80" |
| ELECTRICAL            |                                                                                                                                                                                                                        |
| Emergency             | : Without                                                                                                                                                                                                              |
| Voltage (V)           | : 120                                                                                                                                                                                                                  |
| PHYSICAL              |                                                                                                                                                                                                                        |
| Supply                | : Power cord                                                                                                                                                                                                           |
|                       |                                                                                                                                                                                                                        |

| Supply                | : Power cord |
|-----------------------|--------------|
| Cord length(inch)     | : 80         |
| Construction material | : Steel      |
| Weight (lbs)          | : 25         |