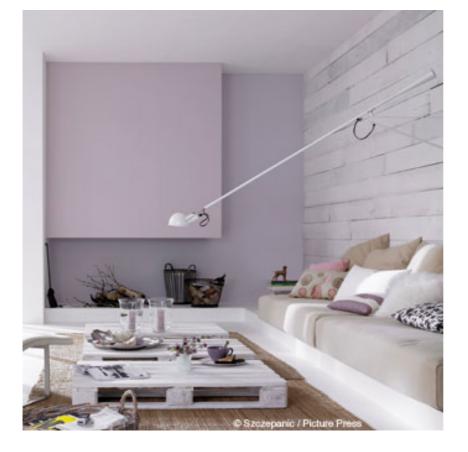

## 265

| Mounting              | : Swivel arm                                                                                                                                                                                                           |
|-----------------------|------------------------------------------------------------------------------------------------------------------------------------------------------------------------------------------------------------------------|
| Lamps description     | : 1 x A19 75w Medium                                                                                                                                                                                                   |
| Environment           | : Indoor                                                                                                                                                                                                               |
| Finish                | : Silver, Black                                                                                                                                                                                                        |
| Technical description | : Wall lamp providing direct light. Painted steel<br>adjustable arm and reflector. Chrome-plated<br>brass reflector support. Cast iron tapered<br>counterweight. Painted steel wall fixture. Power<br>cord, length 80" |
| ELECTRICAL            |                                                                                                                                                                                                                        |
| Emergency             | : Without                                                                                                                                                                                                              |
| Voltage (V)           | : 120                                                                                                                                                                                                                  |
| PHYSICAL              |                                                                                                                                                                                                                        |
| Supply                | : Power cord                                                                                                                                                                                                           |
|                       |                                                                                                                                                                                                                        |