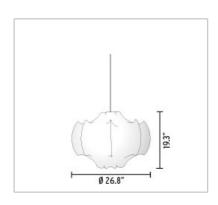

## **VISCONTEA**

| Mounting                | : Ceiling pendant                                                                                                                                                                                               |
|-------------------------|-----------------------------------------------------------------------------------------------------------------------------------------------------------------------------------------------------------------|
| Type of ceiling pendant | : Suspension cable                                                                                                                                                                                              |
| Lamps description       | : 1 x 100W Medium T10                                                                                                                                                                                           |
| Environment             | : Indoor                                                                                                                                                                                                        |
| Finish                  | : Cocoon                                                                                                                                                                                                        |
| Technical description   | : Suspension lamp providing diffused light. White powder coated internal steel structure sprayed with a unique "cocoon" resin to create the diffuser which is then protected by a transparent sprayed on finish |
| ELECTRICAL              |                                                                                                                                                                                                                 |
| Emergency               | : Without                                                                                                                                                                                                       |
| Voltage (V)             | : 120                                                                                                                                                                                                           |
| PHYSICAL                |                                                                                                                                                                                                                 |
| Construction material   | : Plastic                                                                                                                                                                                                       |
| Weight (lbs)            | : 12,5                                                                                                                                                                                                          |
|                         |                                                                                                                                                                                                                 |