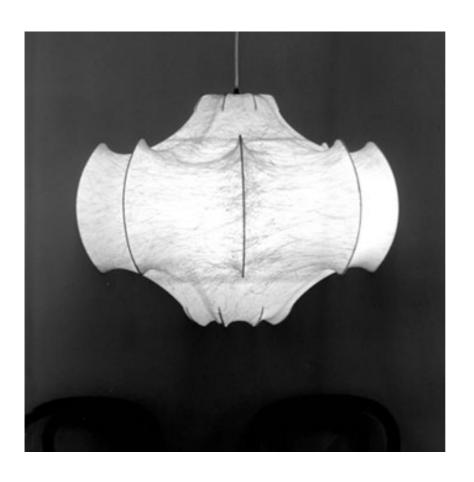

## **VISCONTEA**

| Mounting                | : Ceiling pendant                                                                                                                                                                                               |
|-------------------------|-----------------------------------------------------------------------------------------------------------------------------------------------------------------------------------------------------------------|
| Type of ceiling pendant | : Suspension cable                                                                                                                                                                                              |
| Lamps description       | : 1 x 100W Medium T10                                                                                                                                                                                           |
| Environment             | : Indoor                                                                                                                                                                                                        |
| Finish                  | : Cocoon                                                                                                                                                                                                        |
| Technical description   | : Suspension lamp providing diffused light. White powder coated internal steel structure sprayed with a unique "cocoon" resin to create the diffuser which is then protected by a transparent sprayed on finish |
| ELECTRICAL              |                                                                                                                                                                                                                 |
| Emergency               | : Without                                                                                                                                                                                                       |
| Voltage (V)             | : 120                                                                                                                                                                                                           |
| PHYSICAL                |                                                                                                                                                                                                                 |
| Construction material   | : Plastic                                                                                                                                                                                                       |
| Weight (lbs)            | : 12,5                                                                                                                                                                                                          |
|                         |                                                                                                                                                                                                                 |