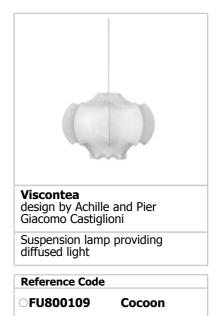

## **VISCONTEA**

| Mounting                | : Ceiling pendant                                                                                                                                                                                               |
|-------------------------|-----------------------------------------------------------------------------------------------------------------------------------------------------------------------------------------------------------------|
| Type of ceiling pendant | : Suspension cable                                                                                                                                                                                              |
| Lamps description       | : 1 x 100W Medium T10                                                                                                                                                                                           |
| Environment             | : Indoor                                                                                                                                                                                                        |
| Finish                  | : Cocoon                                                                                                                                                                                                        |
| Technical description   | : Suspension lamp providing diffused light. White powder coated internal steel structure sprayed with a unique "cocoon" resin to create the diffuser which is then protected by a transparent sprayed on finish |
| ELECTRICAL              |                                                                                                                                                                                                                 |
| Emergency               | : Without                                                                                                                                                                                                       |
| Voltage (V)             | : 120                                                                                                                                                                                                           |
| PHYSICAL                |                                                                                                                                                                                                                 |
| Construction material   | : Plastic                                                                                                                                                                                                       |
| Weight (lbs)            | : 12,5                                                                                                                                                                                                          |
|                         |                                                                                                                                                                                                                 |