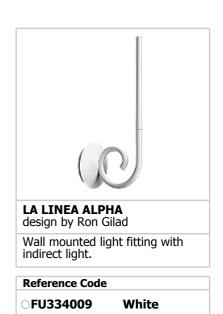

## LA LINEA ALPHA

| Mounting              | : Wall                                                                                                                                                                                                                                                                                                                                                                                                                                                                                                                                                                                                                                                                           |
|-----------------------|----------------------------------------------------------------------------------------------------------------------------------------------------------------------------------------------------------------------------------------------------------------------------------------------------------------------------------------------------------------------------------------------------------------------------------------------------------------------------------------------------------------------------------------------------------------------------------------------------------------------------------------------------------------------------------|
| Lamps description     | : 14 LED 2700K 336lm - CRI 80 - 4,5W                                                                                                                                                                                                                                                                                                                                                                                                                                                                                                                                                                                                                                             |
| Environment           | : Indoor                                                                                                                                                                                                                                                                                                                                                                                                                                                                                                                                                                                                                                                                         |
| Technical description | : Wall mounted light fitting with indirect light.<br>Injection molded diffuser in methacrylate with<br>photo-engraved internal finish. The diffuser is<br>fixed to the body by a nickel-plated neodymium<br>magnet. The head is cast aluminium alloy. The<br>wall attachment is injection molded in NYLON PA<br>6.6 white 20% fibreglass. The rose is in cast<br>aluminium alloy. The body is in die cast zinc<br>alloy covering passivated copper element. The<br>feed for the LEDs is located within the rose. The<br>head can be rotated 45° on its vertical axis. The<br>components are finished with a spray paint. The<br>paint is water-based and therefore eco-friendly. |