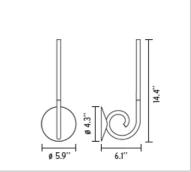

## PHYSICAL

| Supply                | : Terminal block         |
|-----------------------|--------------------------|
| Construction material | : Aluminum, Methacrylate |
| Weight (lbs)          | : 1,5                    |
|                       |                          |