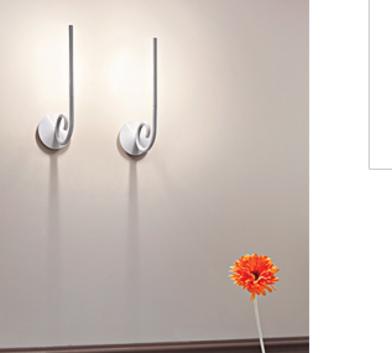

## LA LINEA ALPHA

| Mounting              | : Wall                                                                                                                                                                                                                                                                                                                                                                                                                                                                                                                                                                                                                                                                           |
|-----------------------|----------------------------------------------------------------------------------------------------------------------------------------------------------------------------------------------------------------------------------------------------------------------------------------------------------------------------------------------------------------------------------------------------------------------------------------------------------------------------------------------------------------------------------------------------------------------------------------------------------------------------------------------------------------------------------|
| Lamps description     | : 14 LED 2700K 336lm - CRI 80 - 4,5W                                                                                                                                                                                                                                                                                                                                                                                                                                                                                                                                                                                                                                             |
| Environment           | : Indoor                                                                                                                                                                                                                                                                                                                                                                                                                                                                                                                                                                                                                                                                         |
| Technical description | : Wall mounted light fitting with indirect light.<br>Injection molded diffuser in methacrylate with<br>photo-engraved internal finish. The diffuser is<br>fixed to the body by a nickel-plated neodymium<br>magnet. The head is cast aluminium alloy. The<br>wall attachment is injection molded in NYLON PA<br>6.6 white 20% fibreglass. The rose is in cast<br>aluminium alloy. The body is in die cast zinc<br>alloy covering passivated copper element. The<br>feed for the LEDs is located within the rose. The<br>head can be rotated 45° on its vertical axis. The<br>components are finished with a spray paint. The<br>paint is water-based and therefore eco-friendly. |