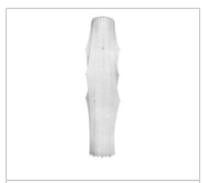

## **FANTASMA**

| Mounting              | : Floor                                                                                                                                                                                                                |
|-----------------------|------------------------------------------------------------------------------------------------------------------------------------------------------------------------------------------------------------------------|
| Lamps description     | : 4 x 100W Medium A-19                                                                                                                                                                                                 |
| Environment           | : Indoor                                                                                                                                                                                                               |
| Finish                | : Cocoon                                                                                                                                                                                                               |
| Technical description | : Floor lamp providing diffused light. White<br>powder coated internal steel structure sprayed<br>with a unique "cocoon" resin to create the<br>diffuser which is then protected by a transparent<br>sprayed on finish |

**ELECTRICAL** 

Emergency : Without
Voltage (V) : 120

**PHYSICAL** 

Diameter (inch) : 23.6
Construction material : Plastic and steel
Weight (lbs) : 56

**Fantasma** design by Tobia Scarpa

Floor lamp providing diffused light

Reference Code

FU220109 Cocoon