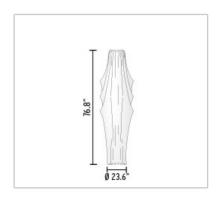

**ELECTRICAL** 

Emergency : Without
Voltage (V) : 120

**PHYSICAL** 

Diameter (inch) : 23.6
Construction material : Plastic and steel
Weight (lbs) : 56

**Fantasma** design by Tobia Scarpa

Floor lamp providing diffused light