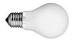

pe Starck, 1996

### Mounting

Lamp (Bulb) Description 1 x 150W A-21 Medium Frosted Incandescent

Environment Indoor - Dry Location

Finish Plisse Cloth

Technical and Product Description ROMEO SOFT S pendant lamp providing diffused light. Acid-etched pressed

borosilicate glass internal diffuser. Plissé cloth shade. Injection-molded transparent polycarbonate diffuser support. Transparent, stamped polycarbonate dust protection screen. White, injection-molded ABS rose, galvanized pressed steel ceiling fitting.

Steel suspension cables. Polarized double-insulated PTFE cord.

#### Electrical

Voltage 120 Switching NA

## Physical

Construction Material Fabric, Glass, Polycarbote

Weight 7.5 lbs





FU611007 Plisse Cloth

#### **Dimensional Image**



#### Certifications



# Lamping (Bulb)



150W A-21 Medium Frosted Incandescent