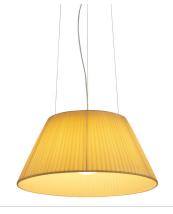

# Romeo Soft S - Specification Sheet by Philippe Starck, 1996

### Mounting

Lamp (Bulb) Description 1 x 150W A-21 Medium Frosted Incandescent

Environment Indoor - Dry Location

Finish Plisse Cloth

Technical and Product Description ROMEO SOFT S pendant lamp providing diffused light. Acid-etched pressed

borosilicate glass internal diffuser. Plissé cloth shade. Injection-molded transparent polycarbonate diffuser support. Transparent, stamped polycarbonate dust protection screen. White, injection-molded ABS rose, galvanized pressed steel ceiling fitting.

## Physical

Construction Material Fabric, Glass, Polycarbote

Weight 7.5 lbs

FU611007 Plisse Cloth