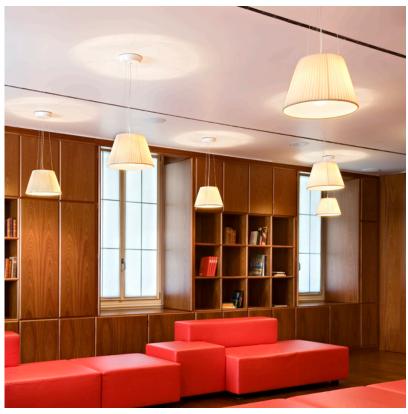

# Romeo Soft S - Specification Sheet by Philippe Starck, 1996

### Mounting

Lamp (Bulb) Description 1 x 150W A-21 Medium Frosted Incandescent

Environment Indoor - Dry Location

Finish Plisse Cloth

Technical and Product Description ROMEO SOFT S pendant lamp providing diffused light. Acid-etched pressed

borosilicate glass internal diffuser. Plissé cloth shade. Injection-molded transparent polycarbonate diffuser support. Transparent, stamped polycarbonate dust protection screen. White, injection-molded ABS rose, galvanized pressed steel ceiling fitting.