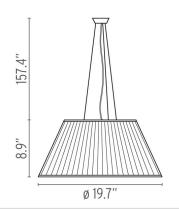

omeo Soft S - Specification Sheet by Philippe Starck, 1996

### Mounting

Lamp (Bulb) Description 1 x 150W A-21 Medium Frosted Incandescent

Environment Indoor - Dry Location

Finish Plisse Cloth

Technical and Product Description ROMEO SOFT S pendant lamp providing diffused light. Acid-etched pressed

borosilicate glass internal diffuser. Plissé cloth shade. Injection-molded transparent polycarbonate diffuser support. Transparent, stamped polycarbonate dust protection screen. White, injection-molded ABS rose, galvanized pressed steel ceiling fitting.

Steel suspension cables. Polarized double-insulated PTFE cord.

#### Electrical

Voltage 120 Switching NA

## Physical

Construction Material Fabric, Glass, Polycarbote

Weight 7.5 lbs





FU611007 Plisse Cloth

#### **Dimensional Image**



#### Certifications



# Lamping (Bulb)



150W A-21 Medium Frosted Incandescent