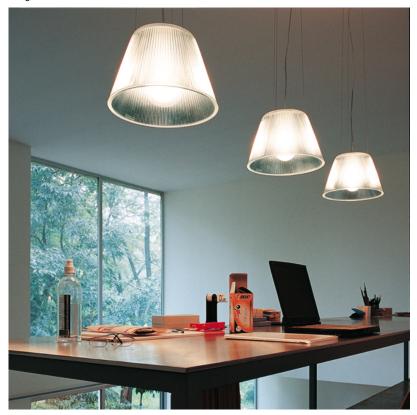

# Romeo Moon S - Specification Sheet by Philippe Starck, 1996

## Mounting

Lamp (Bulb) Description 1 x 150W A-21 Medium Frosted Incandescent

Environment Indoor - Dry Location

Finish Glass

Technical and Product Description ROMEO MOON S Pendant fixture providing diffused light, supported by three steel

cables. Molded glass lampshade and etched internal white glass diffuser. 15

transparent cord.