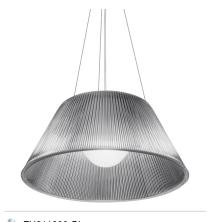

# Romeo Moon S - Specification Sheet by Philippe Starck, 1996

## Mounting

Lamp (Bulb) Description 1 x 150W A-21 Medium Frosted Incandescent

Environment Indoor - Dry Location

Finish Glass

Technical and Product Description ROMEO MOON S Pendant fixture providing diffused light, supported by three steel

cables. Molded glass lampshade and etched internal white glass diffuser. 15

transparent cord.

#### **Electrical**

Voltage 120 Switching NA

### **Physical**

Cord Length (inches) 157

Construction Material Glass, Polycarbonate

Weight 16.8 lbs





## FU611000 Glass

## **Dimensional Image**



### Certifications



## Lamping (Bulb)



150W A-21 Medium Frosted Incandescent