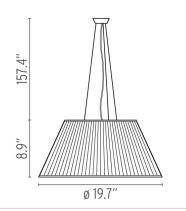

## **Dimensional Image**

### **Physical**

Cord Length (inches) 157

Construction Material Glass, Polycarbonate

Weight 16.8 lbs