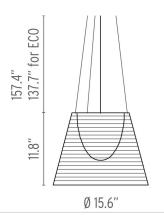

#### **Dimensional Image**

#### **Physical**

Cord Length (inches) 157

Construction Material PMMA, Polycarbote

Weight 5.5 lbs

FU625746 Aluminized Bronze