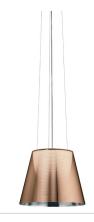

## Mounting

Lamp (Bulb) Description 1 x 150W T-10 Medium Frosted Halogen

Environment Indoor - Dry Location
Finish Aluminized Bronze

Technical and Product Description KTRIBE S pendant lamp providing diffused light. PC (polycarbonate) inner diffuser,

with opal white finish. Outer diffusers in fumee PMMA (polymethylmethacrylate), and silver on the inner surface, by vacuum aluminum coating. Single support cable. White

ceiling rose.

#### **Physical**

Cord Length (inches) 157

Construction Material PMMA, Polycarbote

Weight 5.5 lbs

FU625746 Aluminized Bronze