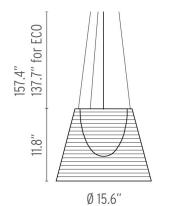

#### Physical

Cord Length (inches) Construction Material Weight

PMMA, Polycarbote 5.5 lbs

120

NA

157

FU625446 Aluminized Bronze

#### **Dimensional Image**

Certifications

Lamping (Bulb)

26W PL G24Q-3 Fluorescent