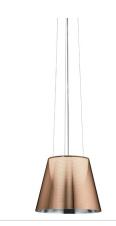

# Ktribe S - Specification Sheet by Philippe Starck, 2005

## Mounting

| Lamp (Bulb) Description           | 1 x 26W PL G24Q-3 Fluorescent                                                                                                                                                                                                                                                     |
|-----------------------------------|-----------------------------------------------------------------------------------------------------------------------------------------------------------------------------------------------------------------------------------------------------------------------------------|
| Environment                       | Indoor - Dry Location                                                                                                                                                                                                                                                             |
| Finish                            | Aluminized Bronze                                                                                                                                                                                                                                                                 |
| Technical and Product Description | KTRIBE S pendant lamp providing diffused light. PC (polycarbonate) inner diffuser<br>with opal white finish. Outer diffusers in fumèe PMMA (polymethylmethacrylate), and<br>silver on the inner surface, by vacuum aluminum coating. Single support cable. White<br>ceiling rose. |