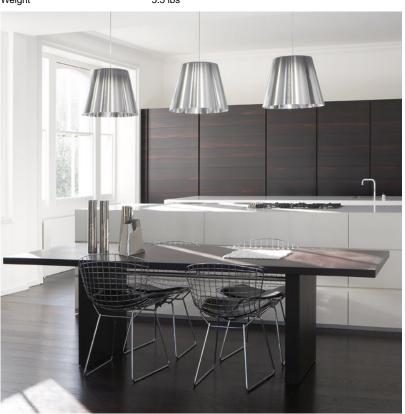

# Ktribe S - Specification Sheet by Philippe Starck, 2005

## Mounting

| Lamp (Bulb) Description           | 1 x 26W PL G24Q-3 Fluorescent                                                                                                                                                                                                                                                     |
|-----------------------------------|-----------------------------------------------------------------------------------------------------------------------------------------------------------------------------------------------------------------------------------------------------------------------------------|
| Environment                       | Indoor - Dry Location                                                                                                                                                                                                                                                             |
| Finish                            | Aluminized Bronze                                                                                                                                                                                                                                                                 |
| Technical and Product Description | KTRIBE S pendant lamp providing diffused light. PC (polycarbonate) inner diffuser<br>with opal white finish. Outer diffusers in fumèe PMMA (polymethylmethacrylate), and<br>silver on the inner surface, by vacuum aluminum coating. Single support cable. White<br>ceiling rose. |