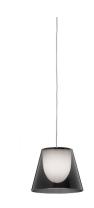

# Lamp (Bulb) Description 1 x 75W G9 Clear Halogen Environment Indoor - Dry Location Fumee

Technical and Product Description KTRIBE S pendant lamp providing diffused light. PC (polycarbonate) inner diffuser, with opal white finish. Outer diffusers in fumèe PMMA (polymethylmethacrylate), and silver on the inner surface, by vacuum aluminum coating. Single support cable. White ceiling rose.