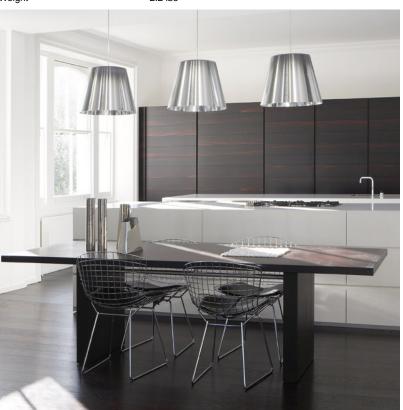

## **Ktribe S - Specification Sheet** by Philippe Starck, 2005

# Lamp (Bulb) Description 1 x 75W G9 Clear Halogen Environment Indoor - Dry Location Fumee

Technical and Product Description KTRIBE S pendant lamp providing diffused light. PC (polycarbonate) inner diffuser, with opal white finish. Outer diffusers in fumèe PMMA (polymethylmethacrylate), and silver on the inner surface, by vacuum aluminum coating. Single support cable. White ceiling rose.