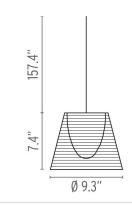

#### **Dimensional Image**

Certifications

Lamping (Bulb)

75W G9 Clear Halogen

### Physical

Cord Length (inches) **Construction Material** Weight

PMMA, Polycarbote 2.2 lbs

120

NA

157

FU625630 Fumee