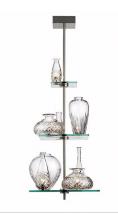

# Cicatrices De Luxe 8 - Specification Sheet by Philippe Starck, 2000

## Mounting

Lamp (Bulb) Description 8 x 35W G6.35 Bi-Pin Clear Halogen

Environment Indoor - Dry Location

Finish Glass

Technical and Product Description CICATRICES DE LUXE ceiling fixture providing light through eight individual blown

and hand-cut leaded crystal vases. The vases are secured to three fire retardant aluminum and technopolymer seats, which are in turn attached to chemically tempered super clear glass platforms. The 12 Volt current is conducted from the central stem to the lamps via a silk-screened silver circuit with a ceramic varnish coating. The suspension stem and rose, which house the electronic transformers are matte nickel

plated steel.