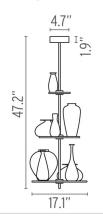

#### Dimensional Image

#### **Physical**

Construction Material Crystal, Glass, and Steel

Weight 65 lbs

FU165600 Glass