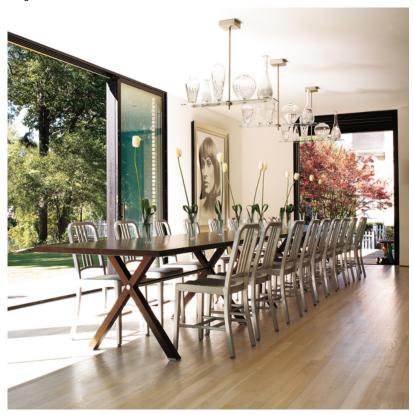

# Cicatrices De Luxe 8 - Specification Sheet by Philippe Starck, 2000

## Mounting

Lamp (Bulb) Description 8 x 35W G6.35 Bi-Pin Clear Halogen

Environment Indoor - Dry Location

Finish Glass

Technical and Product Description CICATRICES DE LUXE ceiling fixture providing light through eight individual blown

and hand-cut leaded crystal vases. The vases are secured to three fire retardant aluminum and technopolymer seats, which are in turn attached to chemically tempered super clear glass platforms. The 12 Volt current is conducted from the central stem to the lamps via a silk-screened silver circuit with a ceramic varnish coating. The suspension stem and rose, which house the electronic transformers are matte nickel

plated steel.